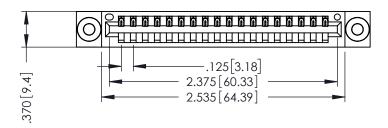

THIS IS A C.A.D. GENERATED DRAWING DO NOT MAKE MANUAL REVISIONS TO MASTER.

ISSUE NUMBER

ORIGINAL

1

.330 [8.38] Slot Depth .160 [4.06] Point of Contact SECTION A-A

346/396 SERIES CARD EDGE CONNECTOR PART NUMBER: 396-018-520-603

346-ENG-MASTER

INSULATOR MATERIAL: THERMOPLASTIC POLYESTER, UL 94V-0 CONTACT MATERIAL; COPPER, NICKEL, TIN ALLOY CA-725 CONTACT PLATING: GOLD ON THE MATING AREA, TIN-LEAD ON THE CONTACT TAILS, NICKEL UNDERPLATE

## 346/396 SERIES CARD EDGE CONNECTOR CONTACT CODE 555,556,558,559,560 DIMENSIONS

YOUR CONNECTION TO QUALITY & SERVICE

**EDAC INC** TORONTO, ONTARIO CANADA

THESE DRAWINGS AND SPECIFICATIONS ARE THE PROPERTY OF EDAC INC.,AND SHALL NOT BE REPRODUCED, OR COPIED OR USED AS THE BASIS FOR THE MANUFACTURE OR SALE OF APPARATUS WITHOUT WRITTEN PERMISSION.