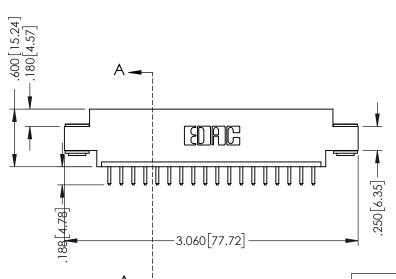

THIS IS A C.A.D. GENERATED DRAWING DO NOT MAKE MANUAL REVISIONS TO MASTER.

ISSUE NUMBER

ORIGINAL

1

.330 [8.38] Slot Depth .160 [4.06] Point of Contact SECTION A-A

346/396 SERIES CARD EDGE CONNECTOR PART NUMBER: 396-018-520-603

346-ENG-MASTER

INSULATOR MATERIAL: THERMOPLASTIC POLYESTER, UL 94V-0 CONTACT MATERIAL; COPPER, NICKEL, TIN ALLOY CA-725 CONTACT PLATING: GOLD ON THE MATING AREA, TIN-LEAD ON THE CONTACT TAILS, NICKEL UNDERPLATE

## 346/396 SERIES CARD EDGE CONNECTOR CONTACT CODE 555,556,558,559,560 DIMENSIONS

YOUR CONNECTION TO QUALITY & SERVICE

**EDAC INC** TORONTO, ONTARIO CANADA

THESE DRAWINGS AND SPECIFICATIONS ARE THE PROPERTY OF EDAC INC.,AND SHALL NOT BE REPRODUCED, OR COPIED OR USED AS THE BASIS FOR THE MANUFACTURE OR SALE OF APPARATUS WITHOUT WRITTEN PERMISSION.