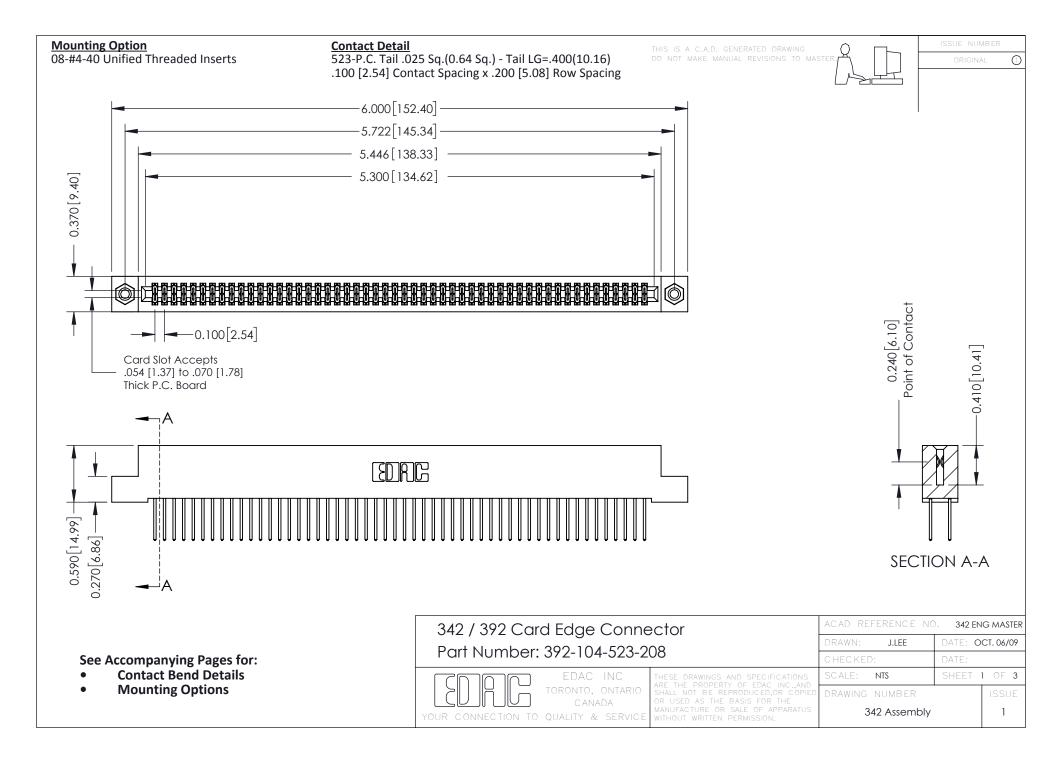

THIS IS A C.A.D. GENERATED DRAWING DO NOT MAKE MANUAL REVISIONS TO MASTER. ISSUE NUMBER

ORIGINAL

1

| 342 / 392 Series Card Edge Connector<br>Contact Bend Detail |                                                                                                                                                                                                  | ACAD REFERENCE NO. 342 ENG MASTER |             |                  |        |
|-------------------------------------------------------------|--------------------------------------------------------------------------------------------------------------------------------------------------------------------------------------------------|-----------------------------------|-------------|------------------|--------|
|                                                             |                                                                                                                                                                                                  | DRAWN:                            | J.LEE       | DATE: OCT. 06/09 |        |
|                                                             |                                                                                                                                                                                                  | CHECKED:                          |             | DATE:            |        |
| TORONTO, ONTARIO                                            | THESE DRAWINGS AND SPECIFICATIONS ARE THE PROPERTY OF EDAC INC. AND SHALL NOT BE REPRODUCED, OR COPIED OR USED AS THE BASIS FOR THE MANUFACTURE OR SALE OF APPARATUS WITHOUT WRITTEN PERMISSION. | SCALE:                            | NTS         | SHEET :          | 2 OF 3 |
|                                                             |                                                                                                                                                                                                  | DRAWING                           | NUMBER      |                  | ISSUE  |
| YOUR CONNECTION TO QUALITY & SERVICE                        |                                                                                                                                                                                                  | 3                                 | 42 Assembly |                  | 1      |

THIS IS A C.A.D. GENERATED DRAWING DO NOT MAKE MANUAL REVISIONS TO MASTER

ISSUE NUMBER

ORIGINAL

1

| 342 / 392 Card Edge Connector<br>Mounting Options |                                                                                                                                                                                               | ACAD REFERENCE NO. 342 ENG MASTER |                         |        |  |  |
|---------------------------------------------------|-----------------------------------------------------------------------------------------------------------------------------------------------------------------------------------------------|-----------------------------------|-------------------------|--------|--|--|
|                                                   |                                                                                                                                                                                               | DRAWN: J.LEE                      | DATE: <b>OCT. 06/09</b> |        |  |  |
|                                                   |                                                                                                                                                                                               | CHECKED:                          | DATE:                   |        |  |  |
| TORONTO, ONTARIO                                  | THESE DRAWINGS AND SPECIFICATIONS ARE THE PROPERTY OF EDAC INCAND SHALL NOT BE REPRODUCED,OR COPIED OR USED AS THE BASIS FOR THE MANUFACTURE OR SALE OF APPARATUS WITHOUT WRITTEN PERMISSION. | SCALE: NTS                        | SHEET :                 | 3 OF 3 |  |  |
|                                                   |                                                                                                                                                                                               | DRAWING NUMBER                    | •                       | ISSUE  |  |  |
| YOUR CONNECTION TO QUALITY & SERVICE              |                                                                                                                                                                                               | 342 Assembly                      |                         | 1      |  |  |