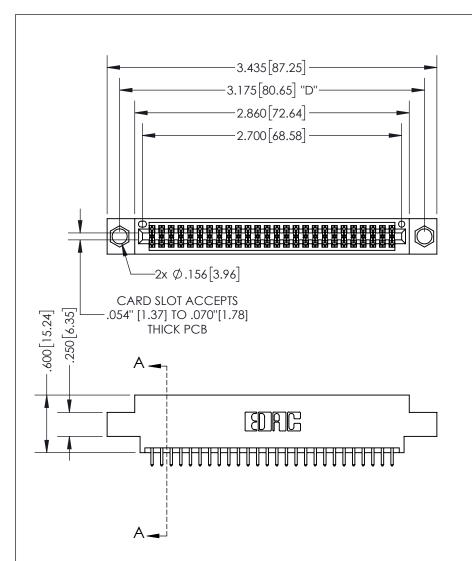

THIS IS A C.A.D. GENERATED DRAWING DO NOT MAKE MANUAL REVISIONS TO MASTER.

ISSUE NUMBER ORIGINAL

.160 4.06 POINT OF CONTACT .330[8.38] -.370[9.4] **CARD SLOT** .150 [3.81]

## SECTION A-A

**Contact Dimensions:** 521-P.C. Tail .025 Sq.(0.64 Sq.) - Tail LG=.150(3.81) .100 (2.54) Contact Spacing x .200 (5.08) Row Spacing

INSULATOR MATERIAL: THERMOPLASTIC PBT, UL 94V-0 CONTACT MATERIAL; COPPER TIN ALLOY CONTACT PLATING: GOLD ON THE MATING AREA, TIN PLATING ON THE CONTACT TAILS, NICKEL UNDERPLATE

345/395 SERIES CARD EDGE CONNECTOR PART NUMBER: 395-052-521-804

YOUR CONNECTION TO QUALITY & SERVICE

**EDAC INC** TORONTO, ONTARIO CANADA

THESE DRAWINGS AND SPECIFICATIONS ARE THE PROPERTY OF EDAC INC.,AND SHALL NOT BE REPRODUCED, OR COPIED OR USED AS THE BASIS FOR THE MANUFACTURE OR SALE OF APPARATUS WITHOUT WRITTEN PERMISSION.

| ACAD REFERENCE NO.  | 345-ENG-MASTER   |
|---------------------|------------------|
| DRAWN: R.STA.MONICA | DATE:MAY.16/2017 |
| CHECKED:            | DATE:            |
| SCALE: 1:1          | SHEET 1 OF 2     |
| DRAWING NUMBER      | ISSUE            |
| 345-ENG-MASTER      | 1                |