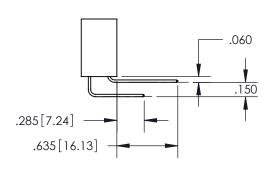

THIS IS A C.A.D. GENERATED DRAWING DO NOT MAKE MANUAL REVISIONS TO MASTER.

ISSUE NUMBER ORIGINAL

.160 4.06 POINT OF CONTACT .330[8.38] -.370[9.4] **CARD SLOT** .150 [3.81]

## SECTION A-A

**Contact Dimensions:** 521-P.C. Tail .025 Sq.(0.64 Sq.) - Tail LG=.150(3.81) .100 (2.54) Contact Spacing x .200 (5.08) Row Spacing

INSULATOR MATERIAL: THERMOPLASTIC PBT, UL 94V-0 CONTACT MATERIAL; COPPER TIN ALLOY CONTACT PLATING: GOLD ON THE MATING AREA, TIN PLATING ON THE CONTACT TAILS, NICKEL UNDERPLATE