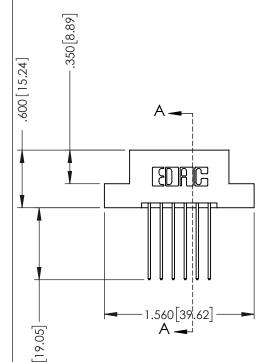

346-ENG-MASTER

.330 [8.38] Slot Depth .160 [4.06] Point of Contact

SECTION A-A

ISSUE NUMBER ORIGINAL 1

## 346/396 SERIES CARD EDGE CONNECTOR CONTACT CODE 555,556,558,559,560 DIMENSIONS

YOUR CONNECTION TO QUALITY & SERVICE

**EDAC INC** TORONTO, ONTARIO CANADA

THESE DRAWINGS AND SPECIFICATIONS ARE THE PROPERTY OF EDAC INC.,AND SHALL NOT BE REPRODUCED, OR COPIED OR USED AS THE BASIS FOR THE MANUFACTURE OR SALE OF APPARATUS WITHOUT WRITTEN PERMISSION.