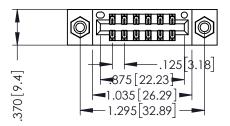

346/396 SERIES CARD EDGE CONNECTOR PART NUMBER: 396-012-541-208

YOUR CONNECTION TO QUALITY & SERVICE

**EDAC INC** TORONTO, ONTARIO CANADA

THESE DRAWINGS AND SPECIFICATIONS ARE THE PROPERTY OF EDAC INC.,AND SHALL NOT BE REPRODUCED,OR COPIED OR USED AS THE BASIS FOR THE MANUFACTURE OR SALE OF APPARATUS WITHOUT WRITTEN PERMISSION.

THIS IS A C.A.D. GENERATED DRAWING DO NOT MAKE MANUAL REVISIONS TO MASTER.

ISSUE NUMBER

ORIGINAL

1

INSULATOR MATERIAL: THERMOPLASTIC POLYESTER, UL 94V-0 CONTACT MATERIAL; COPPER, NICKEL, TIN ALLOY CA-725 CONTACT PLATING: GOLD ON THE MATING AREA, TIN-LEAD ON THE CONTACT TAILS, NICKEL UNDERPLATE