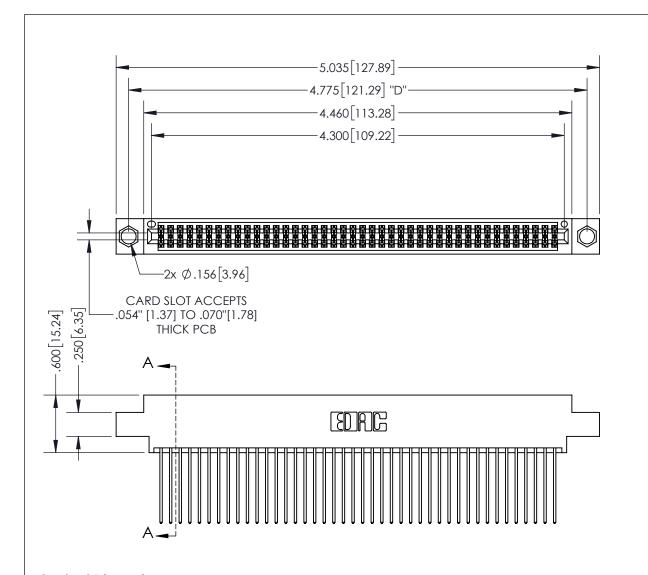

THIS IS A C.A.D. GENERATED DRAWING DO NOT MAKE MANUAL REVISIONS TO MASTER.

ISSUE NUMBER ORIGINAL

(1)

.160 4.06 POINT OF CONTACT .330[8.38] -.370[9.4] **CARD SLOT** .150 [3.81]

SECTION A-A

<u>Contact Dimensions:</u> 541-Wire Wrap .025 Sq.(0.64 Sq.) - Tail LG=.750(19.05) .100 (2.54) Contact Spacing x .200 (5.08) Row Spacing

INSULATOR MATERIAL: THERMOPLASTIC PBT, UL 94V-0 CONTACT MATERIAL; COPPER TIN ALLOY CONTACT PLATING: GOLD ON THE MATING AREA, TIN PLATING ON THE CONTACT TAILS, NICKEL UNDERPLATE

345/395 SERIES CARD EDGE CONNECTOR PART NUMBER: 395-084-541-804