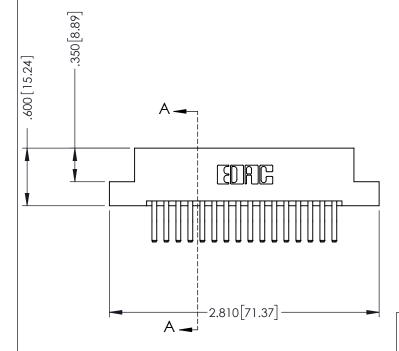

## 346/396 SERIES CARD EDGE CONNECTOR CONTACT CODE 555,556,558,559,560 DIMENSIONS

YOUR CONNECTION TO QUALITY & SERVICE

**EDAC INC** TORONTO, ONTARIO CANADA

THESE DRAWINGS AND SPECIFICATIONS ARE THE PROPERTY OF EDAC INC.,AND SHALL NOT BE REPRODUCED, OR COPIED OR USED AS THE BASIS FOR THE MANUFACTURE OR SALE OF APPARATUS WITHOUT WRITTEN PERMISSION.

|   | ACAD REFERENCE NO. | 346-ENG-MASTER   |
|---|--------------------|------------------|
|   | DRAWN: J.LEE       | DATE: APR. 22/09 |
| • | CHECKED:           | DATE:            |
|   | SCALE: 1:1         | SHEET 2 OF 2     |
|   | DRAWING NUMBER     | ISSUE            |
|   | 346-ENG-MASTER     | 1                |