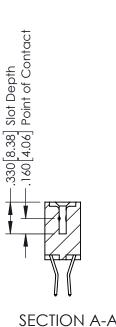

## **Contact Code 555**

## **Contact Code 556**

INSULATOR MATERIAL: THERMOPLASTIC POLYESTER, UL 94V-0 CONTACT MATERIAL; COPPER, NICKEL, TIN ALLOY CA-725 CONTACT PLATING: GOLD ON THE MATING AREA, TIN-LEAD

ON THE CONTACT TAILS, NICKEL UNDERPLATE