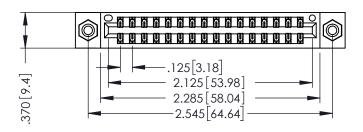

346/396 SERIES CARD EDGE CONNECTOR PART NUMBER: 396-032-560-208

YOUR CONNECTION TO QUALITY & SERVICE

**EDAC INC** TORONTO, ONTARIO CANADA

THESE DRAWINGS AND SPECIFICATIONS ARE THE PROPERTY OF EDAC INC.,AND SHALL NOT BE REPRODUCED, OR COPIED OR USED AS THE BASIS FOR THE MANUFACTURE OR SALE OF APPARATUS WITHOUT WRITTEN PERMISSION.

| ACAD REFERENCE NO. | 346-ENG-MASTER   |
|--------------------|------------------|
| DRAWN: J.LEE       | DATE: APR. 22/09 |
| CHECKED:           | DATE:            |
| SCALE: 1:1         | SHEET 1 OF 2     |
| DRAWING NUMBER     | ISSUE            |