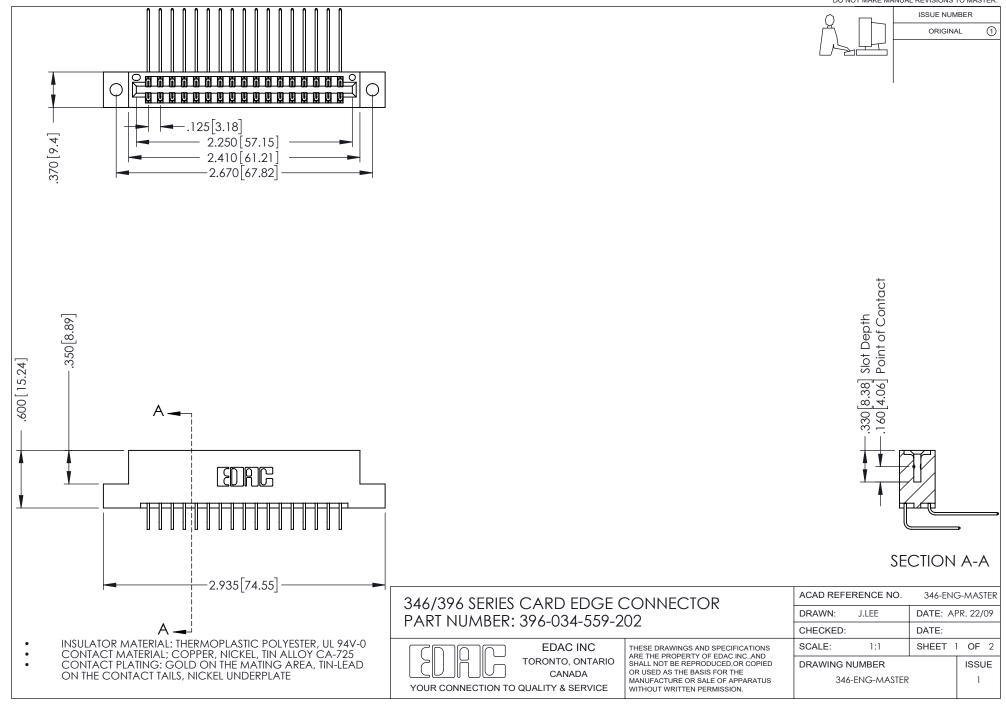

## **Contact Code 556**

INSULATOR MATERIAL: THERMOPLASTIC POLYESTER, UL 94V-0 CONTACT MATERIAL; COPPER, NICKEL, TIN ALLOY CA-725 CONTACT PLATING: GOLD ON THE MATING AREA, TIN-LEAD

ON THE CONTACT TAILS, NICKEL UNDERPLATE

## 346/396 SERIES CARD EDGE CONNECTOR CONTACT CODE 555,556,558,559,560 DIMENSIONS

YOUR CONNECTION TO QUALITY & SERVICE

**EDAC INC** TORONTO, ONTARIO CANADA

THESE DRAWINGS AND SPECIFICATIONS ARE THE PROPERTY OF EDAC INC.,AND SHALL NOT BE REPRODUCED, OR COPIED OR USED AS THE BASIS FOR THE MANUFACTURE OR SALE OF APPARATUS WITHOUT WRITTEN PERMISSION.