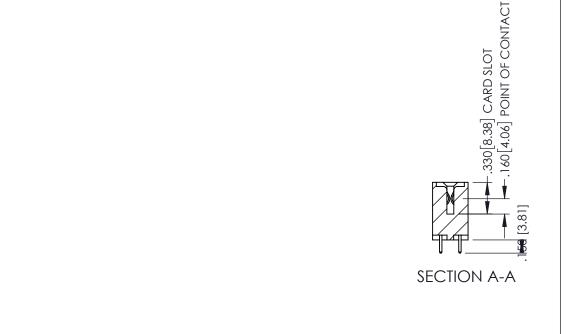

PART NUMBER: 395-010-521-207

345/395 SERIES CARD EDGE CONNECTOR

THESE DRAWINGS AND SPECIFICATIONS
ARE THE PROPERTY OF EDAC INC.,AND
SHALL NOT BE REPRODUCED,OR COPIED
OR USED AS THE BASIS FOR THE
MANUFACTURE OR SALE OF APPARATUS
WITHOUT WRITTEN PERMISSION.