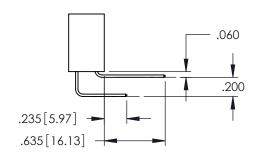

ACAD REFERENCE NO. 345-ENG-MASTER

DATE:MAY.16/2017

DRAWN: R.STA.MONICA

**Contact Code 558** 

Contact Code 559

**Contact Code 560** 

INSULATOR MATERIAL: THERMOPLASTIC POLYESTER, UL 94V-0 DAP MATERIAL AVAILABLE UPON REQUEST

<u>Contact Dimensions:</u>
521-P.C. Tail .025 Sq.(0.64 Sq.) - Tail LG=.150(3.81)
.100 (2.54) Contact Spacing x .200 (5.08) Row Spacing

THIS IS A C.A.D. GENERATED DRAWING DO NOT MAKE MANUAL REVISIONS TO MAS