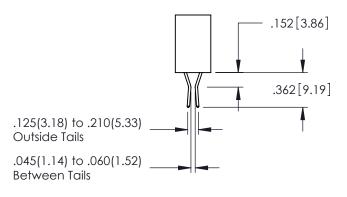

ACAD REFERENCE NO. 345-ENG-MASTER

DATE:MAY.16/2017

DRAWN: R.STA.MONICA

**Contact Code 558** 

Contact Code 559

**Contact Code 560** 

INSULATOR MATERIAL: THERMOPLASTIC POLYESTER, UL 94V-0 DAP MATERIAL AVAILABLE UPON REQUEST

<u>Contact Dimensions:</u>
521-P.C. Tail .025 Sq.(0.64 Sq.) - Tail LG=.150(3.81)
.100 (2.54) Contact Spacing x .200 (5.08) Row Spacing

THIS IS A C.A.D. GENERATED DRAWING DO NOT MAKE MANUAL REVISIONS TO MAS