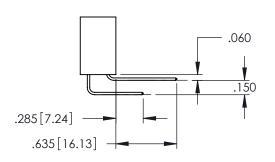

ACAD REFERENCE NO. 345-ENG-MASTER

DATE:MAY.16/2017

DRAWN: R.STA.MONICA

**Contact Code 558** 

Contact Code 559

**Contact Code 560** 

INSULATOR MATERIAL: THERMOPLASTIC POLYESTER, UL 94V-0 DAP MATERIAL AVAILABLE UPON REQUEST

<u>Contact Dimensions:</u>
521-P.C. Tail .025 Sq.(0.64 Sq.) - Tail LG=.150(3.81)
.100 (2.54) Contact Spacing x .200 (5.08) Row Spacing

THIS IS A C.A.D. GENERATED DRAWING DO NOT MAKE MANUAL REVISIONS TO MAS