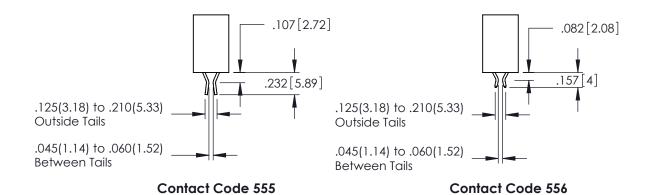

## 345/395 SERIES CARD EDGE CONNECTOR CONTACT CODE 555,556,558,559,560 DIMENSIONS

YOUR CONNECTION TO QUALITY & SERVICE

|   | ACAD REFERENCE N    | 0. 345-ENG-MASTER |
|---|---------------------|-------------------|
|   | DRAWN: R.STA.MONICA | DATE:MAY.16/2017  |
|   | CHECKED:            | DATE:             |
|   | SCALE: 1:1          | SHEET 2 OF 2      |
| D | DRAWING NUMBER      | ISSUE             |