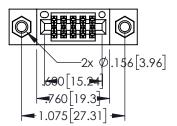

<u>Contact Dimensions:</u>
521-P.C. Tail .025 Sq.(0.64 Sq.) - Tail LG=.150(3.81)
.100 (2.54) Contact Spacing x .200 (5.08) Row Spacing

THIS IS A C.A.D. GENERATED DRAWING DO NOT MAKE MANUAL REVISIONS TO MAS

PART NUMBER: 395-010-521-207

345/395 SERIES CARD EDGE CONNECTOR

THESE DRAWINGS AND SPECIFICATIONS
ARE THE PROPERTY OF EDAC INC.,AND
SHALL NOT BE REPRODUCED,OR COPIED
OR USED AS THE BASIS FOR THE
MANUFACTURE OR SALE OF APPARATUS
WITHOUT WRITTEN PERMISSION.