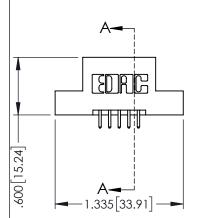

PART NUMBER: 395-010-521-207

345/395 SERIES CARD EDGE CONNECTOR

THESE DRAWINGS AND SPECIFICATIONS
ARE THE PROPERTY OF EDAC INC.,AND
SHALL NOT BE REPRODUCED,OR COPIED
OR USED AS THE BASIS FOR THE
MANUFACTURE OR SALE OF APPARATUS
WITHOUT WRITTEN PERMISSION.