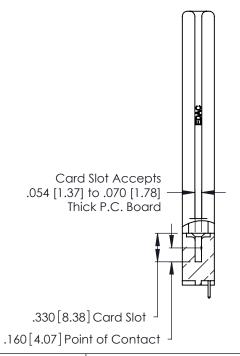

THIS IS A C.A.D. GENERATED DRAWING DO NOT MAKE MANUAL REVISIONS TO MASTER.

ISSUE NUMBER

1

ORIGINAL

346/396 SERIES CARD EDGE CONNECTOR PART NUMBER: 396-005-521-658

**EDAC INC** TORONTO, ONTARIO CANADA

THESE DRAWINGS AND SPECIFICATIONS ARE THE PROPERTY OF EDAC INC., AND SHALL NOT BE REPRODUCED, OR COPIED OR USED AS THE BASIS FOR THE MANUFACTURE OR SALE OF APPARATUS WITHOUT WRITTEN PERMISSION.