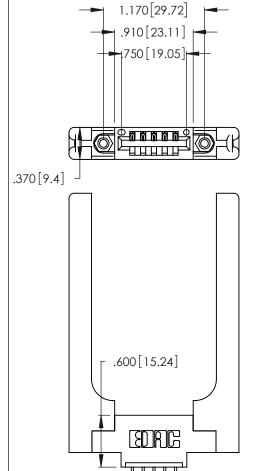

<u>Contact Dimensions:</u>
521-P.C. Tail .025 Sq. (0.64 Sq.) - Tail LG. =.150 (3.81)
.125 (3.18) Contact Spacing x .250 (6.35) Row Spacing

- INSULATOR MATERIAL: THERMOPLASTIC POLYESTER, UL 94V-0 CONTACT MATERIAL; COPPER, NICKEL, TIN\_ALLOY CA-725
- CONTACT PLATING: GOLD ON THE MATING AREA, TIN-LEAD ON THE CONTACT TAILS, NICKEL UNDERPLATE

THIS IS A C.A.D. GENERATED DRAWING DO NOT MAKE MANUAL REVISIONS TO MASTER.

ISSUE NUMBER

1

ORIGINAL

346/396 SERIES CARD EDGE CONNECTOR PART NUMBER: 396-005-521-658

**EDAC INC** TORONTO, ONTARIO CANADA

THESE DRAWINGS AND SPECIFICATIONS ARE THE PROPERTY OF EDAC INC., AND SHALL NOT BE REPRODUCED, OR COPIED OR USED AS THE BASIS FOR THE MANUFACTURE OR SALE OF APPARATUS WITHOUT WRITTEN PERMISSION.