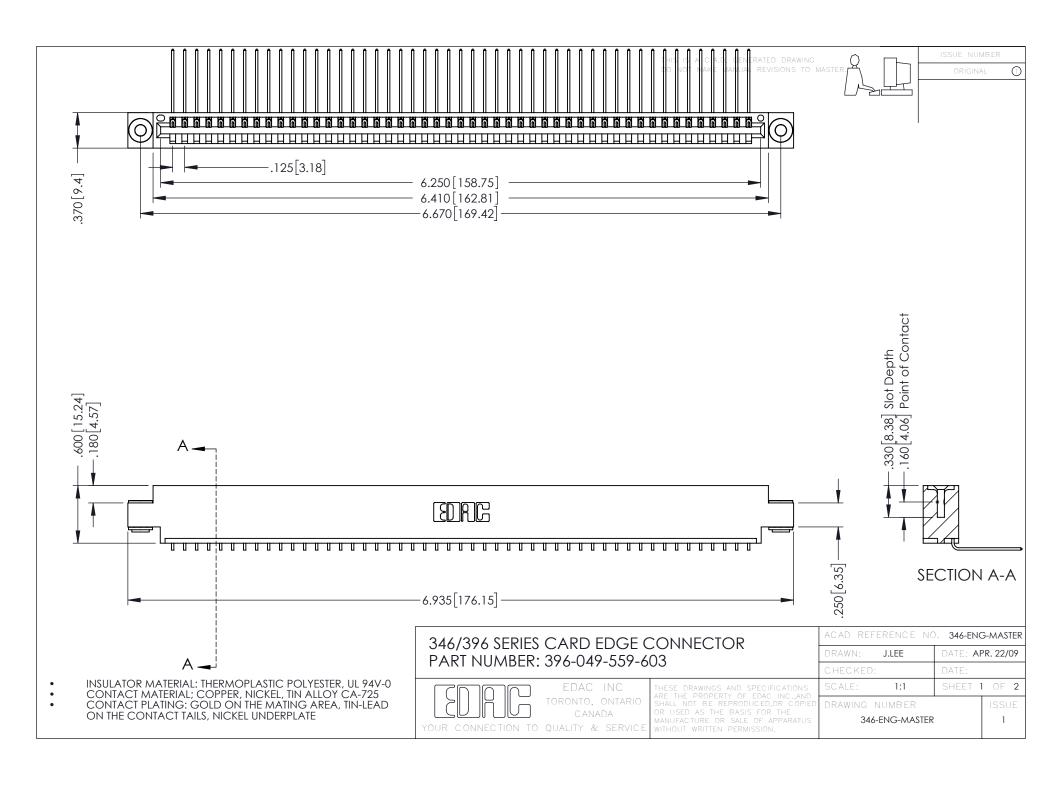

**Contact Code 555** 

**Contact Code 556** 

INSULATOR MATERIAL: THERMOPLASTIC POLYESTER, UL 94V-0 CONTACT MATERIAL; COPPER, NICKEL, TIN ALLOY CA-725

CONTACT PLATING: GOLD ON THE MATING AREA, TIN-LEAD ON THE CONTACT TAILS, NICKEL UNDERPLATE

## 346/396 SERIES CARD EDGE CONNECTOR CONTACT CODE 555,556,558,559,560 DIMENSIONS

YOUR CONNECTION TO QUALITY & SERVICE

|   | ACAD REFERENCE NO. 346-ENG-MASTER |                  |
|---|-----------------------------------|------------------|
|   | DRAWN: J.LEE                      | DATE: APR. 22/09 |
|   | CHECKED:                          | DATE:            |
|   | SCALE: 1:1                        | SHEET 2 OF 2     |
| D | DRAWING NUMBER                    | ISSUE            |