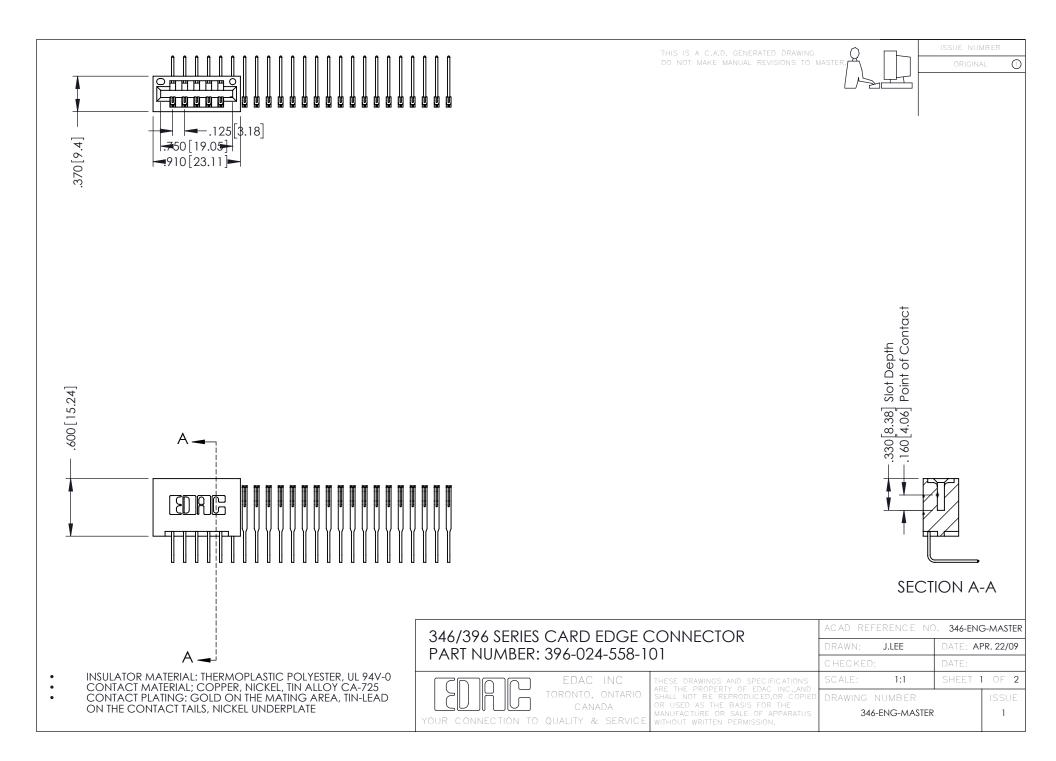

**Contact Code 555** 

**Contact Code 556** 

INSULATOR MATERIAL: THERMOPLASTIC POLYESTER, UL 94V-0 CONTACT MATERIAL; COPPER, NICKEL, TIN ALLOY CA-725

CONTACT PLATING: GOLD ON THE MATING AREA, TIN-LEAD ON THE CONTACT TAILS, NICKEL UNDERPLATE

## 346/396 SERIES CARD EDGE CONNECTOR CONTACT CODE 555,556,558,559,560 DIMENSIONS

YOUR CONNECTION TO QUALITY & SERVICE

|   | ACAD REFERENCE NO. 346-ENG-MASTER |                  |
|---|-----------------------------------|------------------|
|   | DRAWN: J.LEE                      | DATE: APR. 22/09 |
|   | CHECKED:                          | DATE:            |
|   | SCALE: 1:1                        | SHEET 2 OF 2     |
| D | DRAWING NUMBER                    | ISSUE            |