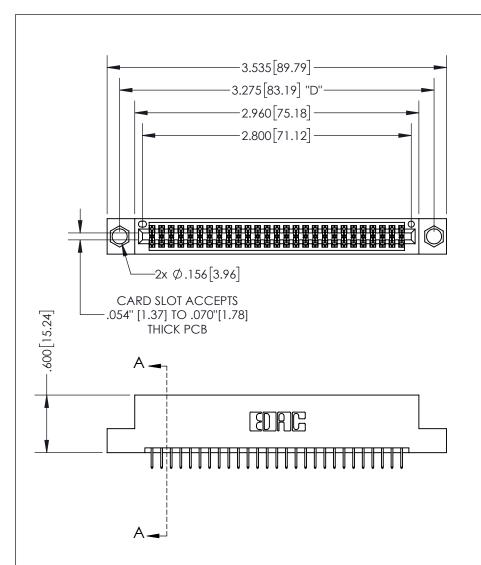

THIS IS A C.A.D. GENERATED DRAWING DO NOT MAKE MANUAL REVISIONS TO MASTER.

ISSUE NUMBER ORIGINAL

1

.160 4.06 POINT OF CONTACT .330[8.38] -.370[9.4] **CARD SLOT** 

## SECTION A-A

**Contact Dimensions:** 524-P.C. Tail .018 Sq.(0.46 Sq.) - Tail LG=.175(4.45) .100 (2.54) Contact Spacing x .200 (5.08) Row Spacing

INSULATOR MATERIAL: THERMOPLASTIC PBT, UL 94V-0 CONTACT MATERIAL; COPPER TIN ALLOY CONTACT PLATING: GOLD ON THE MATING AREA, TIN PLATING ON THE CONTACT TAILS, NICKEL UNDERPLATE

345/395 SERIES CARD EDGE CONNECTOR PART NUMBER: 395-054-524-204

YOUR CONNECTION TO QUALITY & SERVICE

**EDAC INC** TORONTO, ONTARIO CANADA

THESE DRAWINGS AND SPECIFICATIONS ARE THE PROPERTY OF EDAC INC.,AND SHALL NOT BE REPRODUCED, OR COPIED OR USED AS THE BASIS FOR THE MANUFACTURE OR SALE OF APPARATUS WITHOUT WRITTEN PERMISSION.

| ACAD REFERENCE NO. |            | 345-ENG-MASTER  |       |
|--------------------|------------|-----------------|-------|
| DRAWN: R.          | STA.MONICA | DATEMAY.16/2017 |       |
| CHECKED:           |            | DATE:           |       |
| SCALE:             | 1:1        | SHEET 1         | OF 2  |
| DRAWING NUMBER     |            |                 | ISSUE |
| 345-ENG-MASTER     |            |                 | 1     |