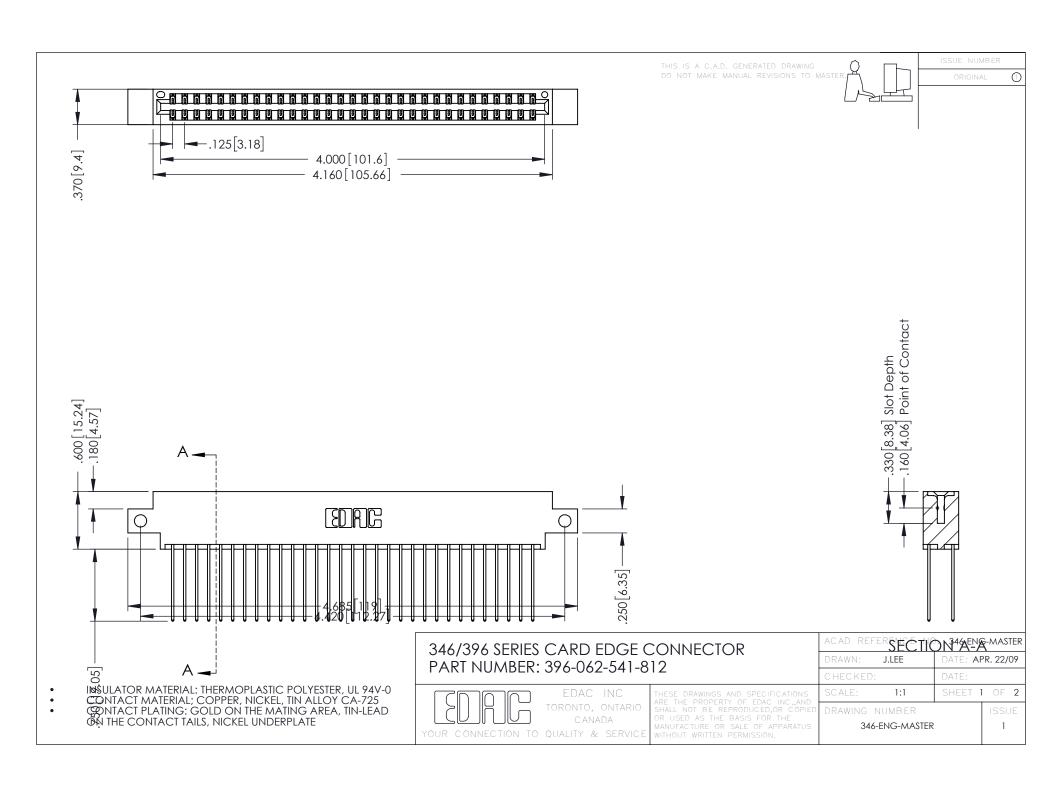

**Contact Code 555** 

**Contact Code 556** 

INSULATOR MATERIAL: THERMOPLASTIC POLYESTER, UL 94V-0 CONTACT MATERIAL; COPPER, NICKEL, TIN ALLOY CA-725

CONTACT PLATING: GOLD ON THE MATING AREA, TIN-LEAD ON THE CONTACT TAILS, NICKEL UNDERPLATE

## 346/396 SERIES CARD EDGE CONNECTOR CONTACT CODE 555,556,558,559,560 DIMENSIONS

YOUR CONNECTION TO QUALITY & SERVICE

|   | ACAD REFERENCE NO. 346-ENG-MASTER |                  |
|---|-----------------------------------|------------------|
|   | DRAWN: J.LEE                      | DATE: APR. 22/09 |
|   | CHECKED:                          | DATE:            |
|   | SCALE: 1:1                        | SHEET 2 OF 2     |
| D | DRAWING NUMBER                    | ISSUE            |