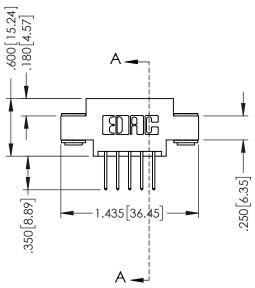

THIS IS A C.A.D. GENERATED DRAWING DO NOT MAKE MANUAL REVISIONS TO MASTER.

ISSUE NUMBER

ORIGINAL

1

INSULATOR MATERIAL: THERMOPLASTIC POLYESTER, UL 94V-0
 CONTACT MATERIAL; COPPER, NICKEL, TIN ALLOY CA-725
 CONTACT PLATING: GOLD ON THE MATING AREA, TIN-LEAD ON THE CONTACT TAILS, NICKEL UNDERPLATE