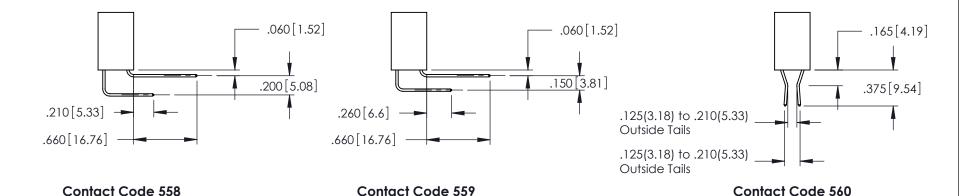

## 346/396 SERIES CARD EDGE CONNECTOR CONTACT CODE 555,556,558,559,560 DIMENSIONS

YOUR CONNECTION TO QUALITY & SERVICE

|   | ACAD REFERENCE NO | . 346-ENG-MASTER |  |  |  |  |
|---|-------------------|------------------|--|--|--|--|
|   | DRAWN: J.LEE      | DATE: APR. 22/09 |  |  |  |  |
|   | CHECKED:          | DATE:            |  |  |  |  |
|   | SCALE: 1:1        | SHEET 2 OF 2     |  |  |  |  |
| D | DRAWING NUMBER    | ISSUE            |  |  |  |  |