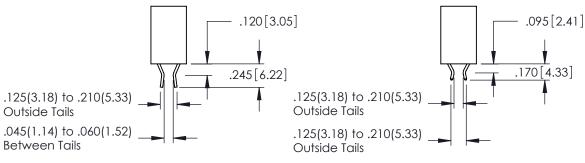

**Contact Code 555** 

**Contact Code 556** 

INSULATOR MATERIAL: THERMOPLASTIC POLYESTER, UL 94V-0 CONTACT MATERIAL; COPPER, NICKEL, TIN ALLOY CA-725 CONTACT PLATING: GOLD ON THE MATING AREA, TIN-LEAD

ON THE CONTACT TAILS, NICKEL UNDERPLATE

## 346/396 SERIES CARD EDGE CONNECTOR CONTACT CODE 555,556,558,559,560 DIMENSIONS

YOUR CONNECTION TO QUALITY & SERVICE

|   | ACAD REFERENCE NO | . 346-ENG-MASTER |  |  |  |  |
|---|-------------------|------------------|--|--|--|--|
|   | DRAWN: J.LEE      | DATE: APR. 22/09 |  |  |  |  |
|   | CHECKED:          | DATE:            |  |  |  |  |
|   | SCALE: 1:1        | SHEET 2 OF 2     |  |  |  |  |
| D | DRAWING NUMBER    | ISSUE            |  |  |  |  |