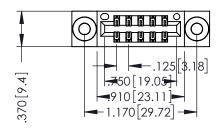

SECTION A-A

SECTION A-A

ACAD REFERENCE NO. 346-ENC-MASTER

| 346/396 SERIES CARD EDGE CONNECTOR PART NUMBER: 396-010-526-803 |            |                                                                                          | ACAD REFERENCE NO. 346-ENG-MASIER |        |          |           |
|-----------------------------------------------------------------|------------|------------------------------------------------------------------------------------------|-----------------------------------|--------|----------|-----------|
|                                                                 |            |                                                                                          | DRAWN:                            | J.LEE  | DATE: AF | PR. 22/09 |
|                                                                 |            |                                                                                          | CHECKED:                          |        | DATE:    |           |
|                                                                 | C INC      | THESE DIVINITIOS AND SI ECH TOATIONS                                                     | SCALE:                            | 1:1    | SHEET 1  | OF 2      |
|                                                                 | O, ONTARIO | ARE THE PROPERTY OF EDAC INC., AND SHALL NOT BE REPRODUCED, OR COPIED                    | DRAWING I                         | NUMBER |          | ISSUE     |
| CANADA I                                                        |            | OR USED AS THE BASIS FOR THE MANUFACTURE OR SALE OF APPARATUS WITHOUT WRITTEN PERMISSION | 346-ENG-MASTER                    |        |          | 1         |
|                                                                 |            |                                                                                          |                                   |        |          |           |