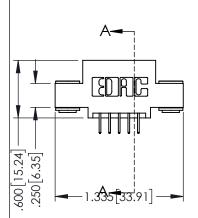

**SECTION A-A** 

**Contact Code 558** 

Contact Code 559

**Contact Code 560** 

INSULATOR MATERIAL: THERMOPLASTIC POLYESTER, UL 94V-0 DAP MATERIAL AVAILABLE UPON REQUEST

CONTACT MATERIAL; COPPER ALLOY CONTACT PLATING: GOLD ON THE MATING AREA, TIN PLATING ON THE CONTACT TAILS, NICKEL UNDERPLATE