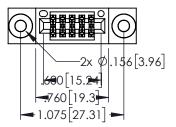

<u>Contact Dimensions:</u>
524-P.C. Tail .018 Sq.(0.46 Sq.) - Tail LG=.175(4.45)
.100 (2.54) Contact Spacing x .200 (5.08) Row Spacing

.330[8.38] CARD SLOT .160[4.06] POINT OF CONTACT

1

- INSULATOR MATERIAL: THERMOPLASTIC PBT BLACK, UL 94V-0
- CONTACT MATERIAL; COPPER TIN ALLOY CONTACT PLATING: GOLD ON THE MATING AREA, TIN PLATING ON THE CONTACT TAILS, NICKEL UNDERPLATE