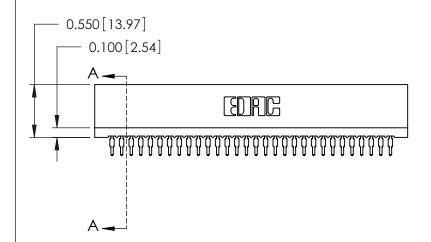

THIS IS A C.A.D. GENERATED DRAWING DO NOT MAKE MANUAL REVISIONS TO MASTER.

ISSUE NUMBER

ORIGINAL

Contact Information
560-P.C. Tail, Make Before Break(MBB) - Tail LG.=.190(4.83)
.100" (2.54mm) Contact Spacing x .200" (5.08mm) Row Spacing

## SECTION A-A

725 Series Ultra-Mate Card Edge Connector - Press Fit

Part Number: 725-060-560-201

YOUR CONNECTION TO QUALITY & SERVICE

**EDAC INC** TORONTO, ONTARIO CANADA

THESE DRAWINGS AND SPECIFICATIONS ARE THE PROPERTY OF EDAC INC., AND SHALL NOT BE REPRODUCED, OR COPIED OR USED AS THE BASIS FOR THE MANUFACTURE OR SALE OF APPARATUS WITHOUT WRITTEN PERMISSION.