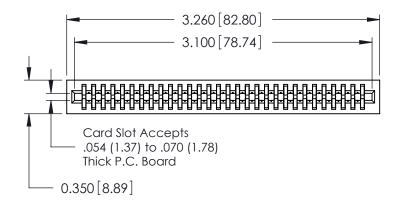

THIS IS A C.A.D. GENERATED DRAWING DO NOT MAKE MANUAL REVISIONS TO MASTER.



ISSUE NUMBER

ORIGINAL

Contact Information
560-P.C. Tail, Make Before Break(MBB) - Tail LG.=.190(4.83)
.100" (2.54mm) Contact Spacing x .200" (5.08mm) Row Spacing





0.420 [10.67] Card Slot 0.300 [7.62]

## SECTION A-A

725 Series Ultra-Mate Card Edge Connector - Press Fit

Part Number: 725-060-560-201

YOUR CONNECTION TO QUALITY & SERVICE

**EDAC INC** TORONTO, ONTARIO CANADA

THESE DRAWINGS AND SPECIFICATIONS ARE THE PROPERTY OF EDAC INC., AND SHALL NOT BE REPRODUCED, OR COPIED OR USED AS THE BASIS FOR THE MANUFACTURE OR SALE OF APPARATUS WITHOUT WRITTEN PERMISSION.

| Γ |                |                |
|---|----------------|----------------|
|   | DRAWN: J.LEE   | DATE: AUG31/09 |
|   | CHECKED:       | DATE:          |
|   | SCALE:         | SHEET 1 OF 1   |
|   | DRAWING NUMBER | ISSUE          |

ACAD REFERENCE NO. 725-ENG MASTER

725-ENG MASTER