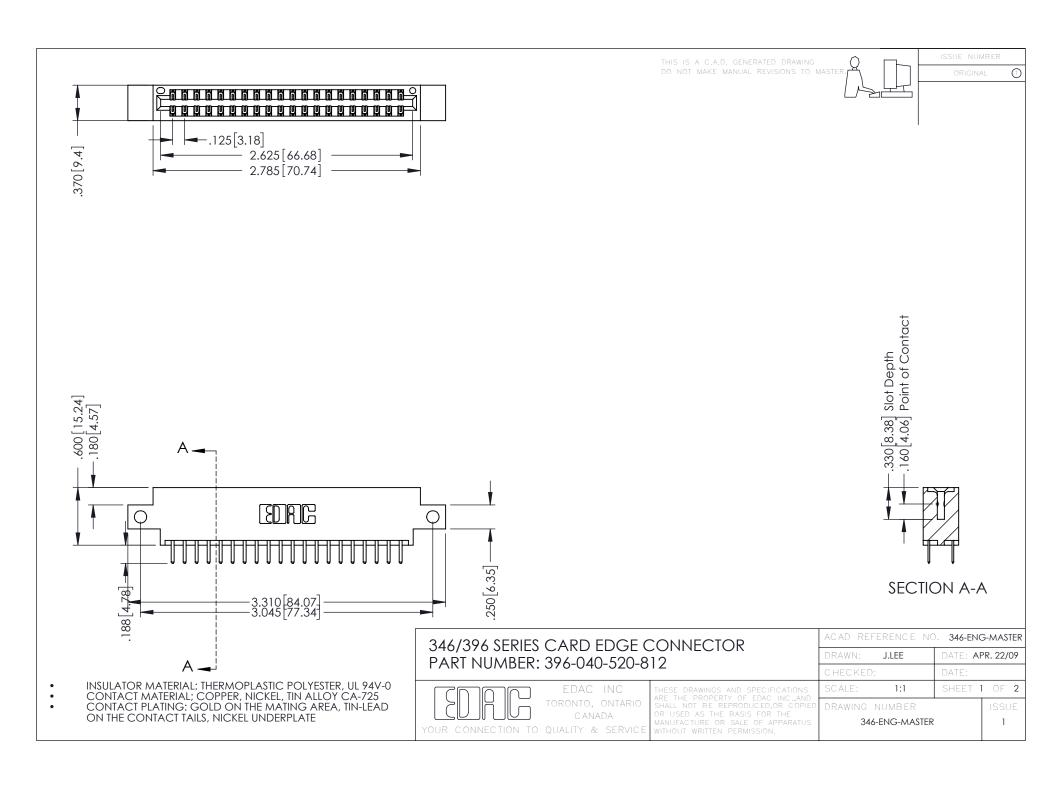

**Contact Code 555** 

**Contact Code 556** 

INSULATOR MATERIAL: THERMOPLASTIC POLYESTER, UL 94V-0 CONTACT MATERIAL; COPPER, NICKEL, TIN ALLOY CA-725

CONTACT PLATING: GOLD ON THE MATING AREA, TIN-LEAD ON THE CONTACT TAILS, NICKEL UNDERPLATE