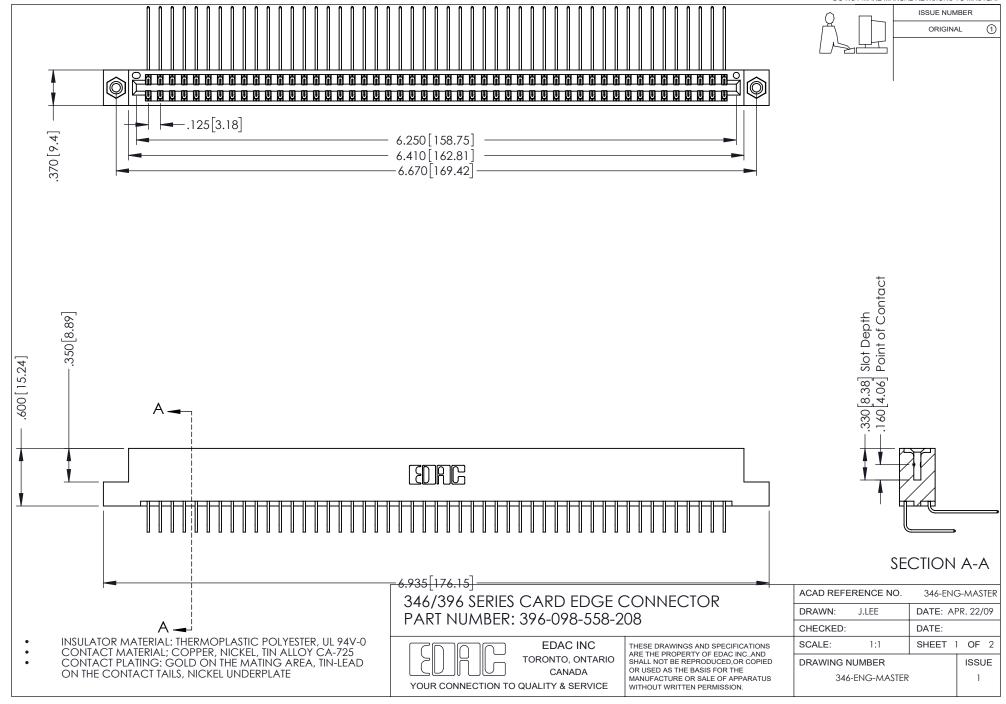

## **Contact Code 556**

INSULATOR MATERIAL: THERMOPLASTIC POLYESTER, UL 94V-0 CONTACT MATERIAL; COPPER, NICKEL, TIN ALLOY CA-725 CONTACT PLATING: GOLD ON THE MATING AREA, TIN-LEAD

ON THE CONTACT TAILS, NICKEL UNDERPLATE

## 346/396 SERIES CARD EDGE CONNECTOR CONTACT CODE 555,556,558,559,560 DIMENSIONS

YOUR CONNECTION TO QUALITY & SERVICE

**EDAC INC** TORONTO, ONTARIO CANADA

THESE DRAWINGS AND SPECIFICATIONS ARE THE PROPERTY OF EDAC INC.,AND SHALL NOT BE REPRODUCED, OR COPIED OR USED AS THE BASIS FOR THE MANUFACTURE OR SALE OF APPARATUS WITHOUT WRITTEN PERMISSION.