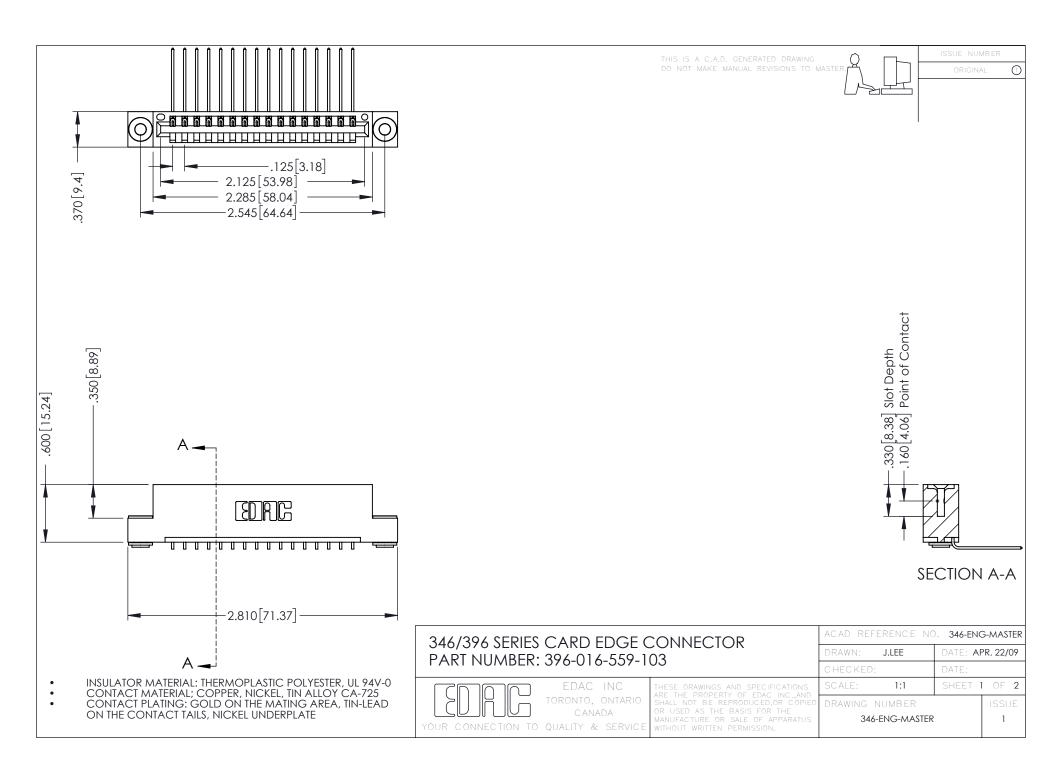

**Contact Code 555** 

**Contact Code 556** 

INSULATOR MATERIAL: THERMOPLASTIC POLYESTER, UL 94V-0 CONTACT MATERIAL; COPPER, NICKEL, TIN ALLOY CA-725

CONTACT PLATING: GOLD ON THE MATING AREA, TIN-LEAD ON THE CONTACT TAILS, NICKEL UNDERPLATE