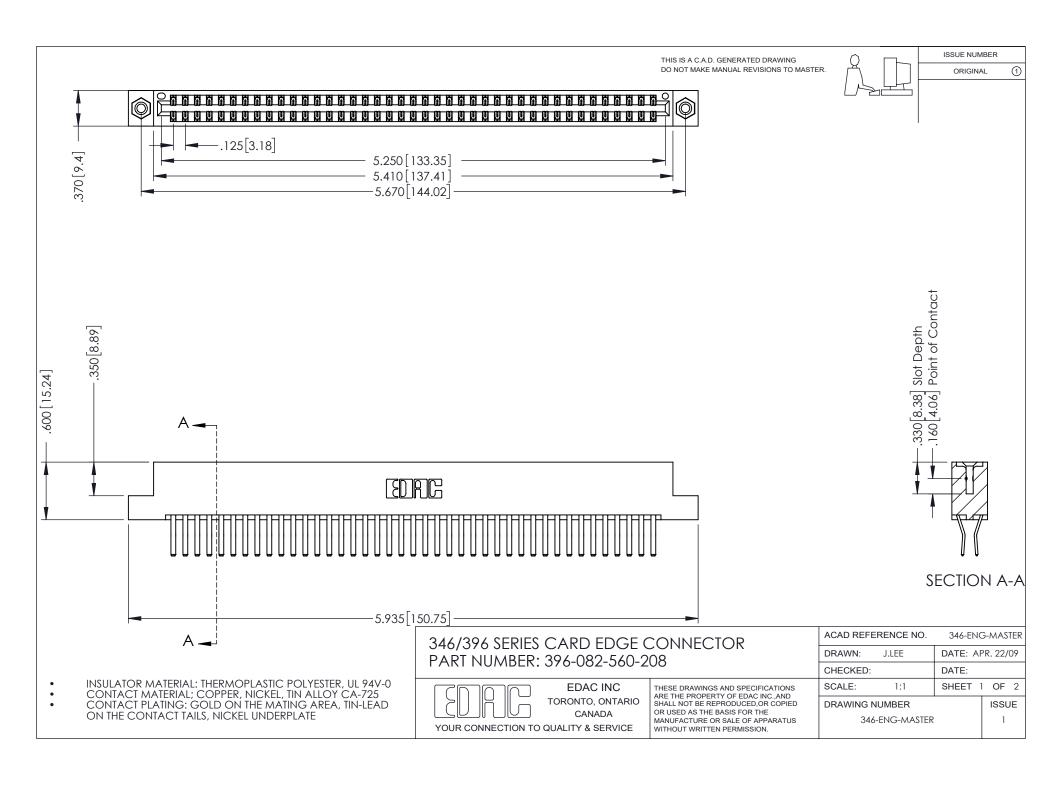

## **Contact Code 556**

INSULATOR MATERIAL: THERMOPLASTIC POLYESTER, UL 94V-0 CONTACT MATERIAL; COPPER, NICKEL, TIN ALLOY CA-725 CONTACT PLATING: GOLD ON THE MATING AREA, TIN-LEAD

ON THE CONTACT TAILS, NICKEL UNDERPLATE

## 346/396 SERIES CARD EDGE CONNECTOR CONTACT CODE 555,556,558,559,560 DIMENSIONS

YOUR CONNECTION TO QUALITY & SERVICE

**EDAC INC** TORONTO, ONTARIO CANADA

THESE DRAWINGS AND SPECIFICATIONS ARE THE PROPERTY OF EDAC INC.,AND SHALL NOT BE REPRODUCED, OR COPIED OR USED AS THE BASIS FOR THE MANUFACTURE OR SALE OF APPARATUS WITHOUT WRITTEN PERMISSION.