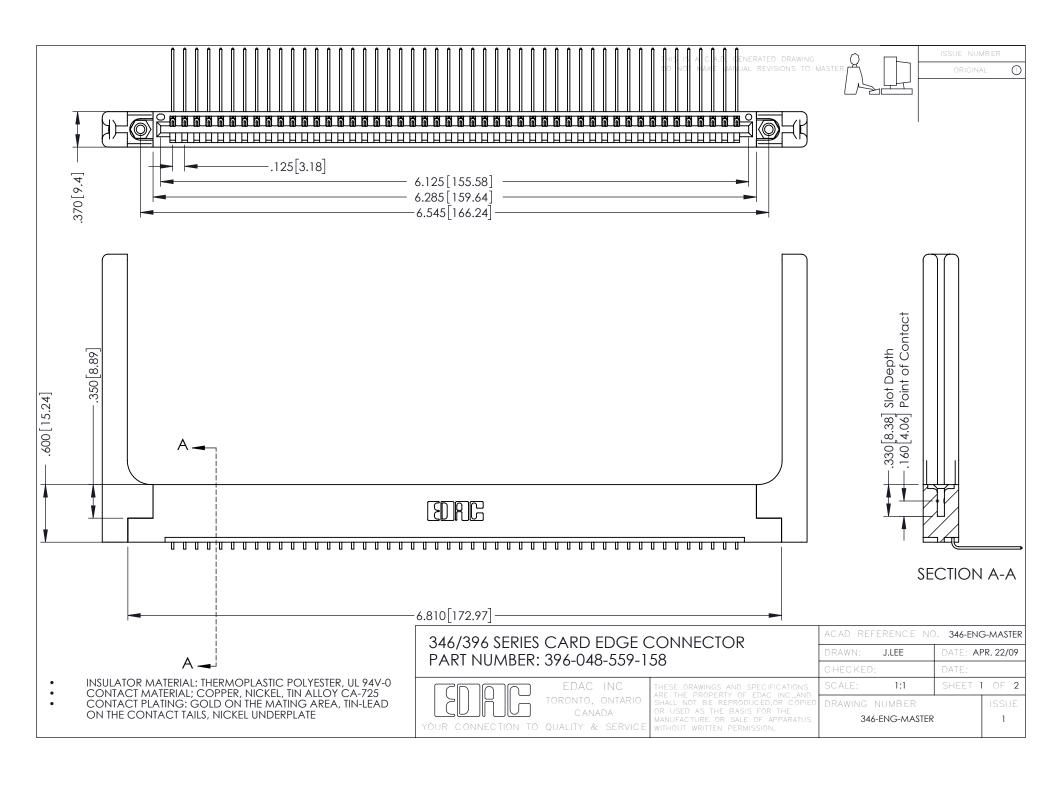

**Contact Code 555** 

**Contact Code 556** 

INSULATOR MATERIAL: THERMOPLASTIC POLYESTER, UL 94V-0 CONTACT MATERIAL; COPPER, NICKEL, TIN ALLOY CA-725

CONTACT PLATING: GOLD ON THE MATING AREA, TIN-LEAD ON THE CONTACT TAILS, NICKEL UNDERPLATE

## 346/396 SERIES CARD EDGE CONNECTOR CONTACT CODE 555,556,558,559,560 DIMENSIONS

YOUR CONNECTION TO QUALITY & SERVICE

|   | ACAD REFERENCE NO. 346-ENG-MASTER |                  |
|---|-----------------------------------|------------------|
|   | DRAWN: J.LEE                      | DATE: APR. 22/09 |
|   | CHECKED:                          | DATE:            |
|   | SCALE: 1:1                        | SHEET 2 OF 2     |
| D | DRAWING NUMBER                    | ISSUE            |