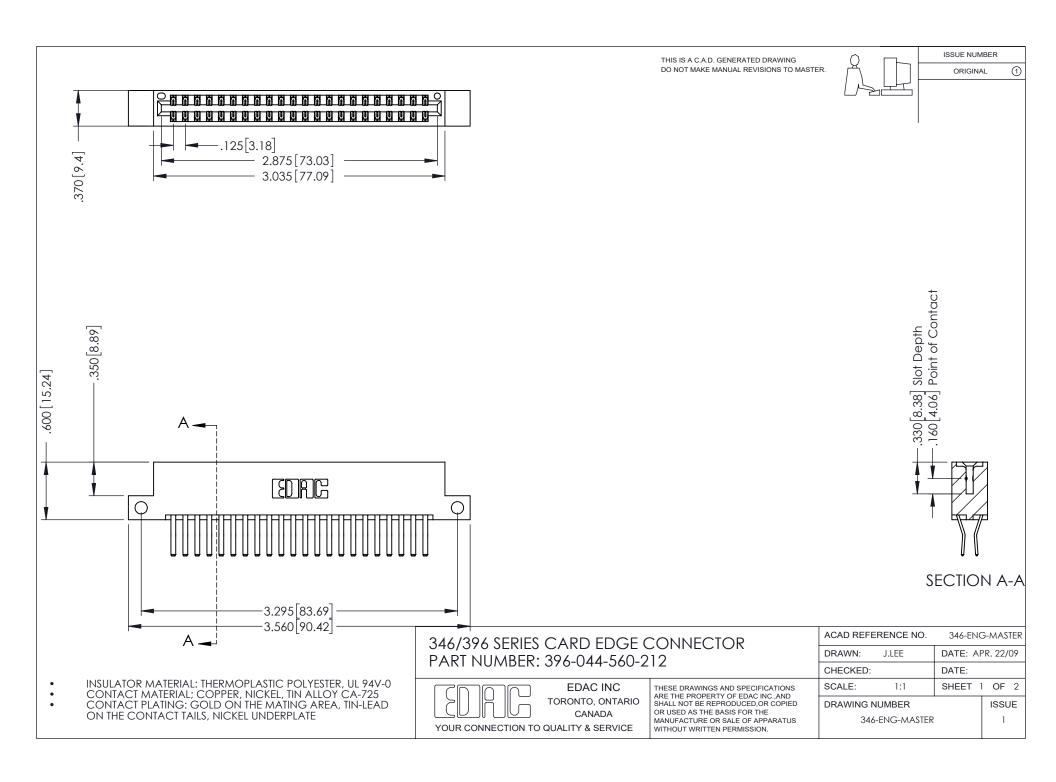

## **Contact Code 556**

INSULATOR MATERIAL: THERMOPLASTIC POLYESTER, UL 94V-0 CONTACT MATERIAL; COPPER, NICKEL, TIN ALLOY CA-725 CONTACT PLATING: GOLD ON THE MATING AREA, TIN-LEAD

ON THE CONTACT TAILS, NICKEL UNDERPLATE

## 346/396 SERIES CARD EDGE CONNECTOR CONTACT CODE 555,556,558,559,560 DIMENSIONS

YOUR CONNECTION TO QUALITY & SERVICE

**EDAC INC** TORONTO, ONTARIO CANADA

THESE DRAWINGS AND SPECIFICATIONS ARE THE PROPERTY OF EDAC INC.,AND SHALL NOT BE REPRODUCED, OR COPIED OR USED AS THE BASIS FOR THE MANUFACTURE OR SALE OF APPARATUS WITHOUT WRITTEN PERMISSION.