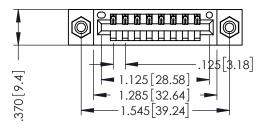

346/396 SERIES CARD EDGE CONNECTOR PART NUMBER: 396-008-521-608

YOUR CONNECTION TO QUALITY & SERVICE

**EDAC INC** TORONTO, ONTARIO CANADA

THESE DRAWINGS AND SPECIFICATIONS ARE THE PROPERTY OF EDAC INC.,AND SHALL NOT BE REPRODUCED,OR COPIED OR USED AS THE BASIS FOR THE MANUFACTURE OR SALE OF APPARATUS WITHOUT WRITTEN PERMISSION.

THIS IS A C.A.D. GENERATED DRAWING DO NOT MAKE MANUAL REVISIONS TO MASTER.

ISSUE NUMBER

ORIGINAL

1

INSULATOR MATERIAL: THERMOPLASTIC POLYESTER, UL 94V-0 CONTACT MATERIAL; COPPER, NICKEL, TIN ALLOY CA-725 CONTACT PLATING: GOLD ON THE MATING AREA, TIN-LEAD ON THE CONTACT TAILS, NICKEL UNDERPLATE