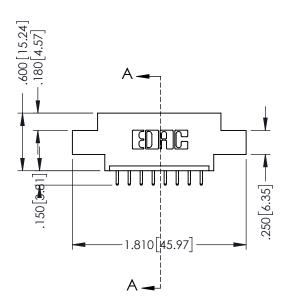

## 346/396 SERIES CARD EDGE CONNECTOR CONTACT CODE 555,556,558,559,560 DIMENSIONS

YOUR CONNECTION TO QUALITY & SERVICE

**EDAC INC** TORONTO, ONTARIO CANADA

THESE DRAWINGS AND SPECIFICATIONS ARE THE PROPERTY OF EDAC INC.,AND SHALL NOT BE REPRODUCED, OR COPIED OR USED AS THE BASIS FOR THE MANUFACTURE OR SALE OF APPARATUS WITHOUT WRITTEN PERMISSION.

346-ENG-MASTER

.330 [8.38] Slot Depth .160 [4.06] Point of Contact

**SECTION A-A** 

ISSUE NUMBER ORIGINAL 1