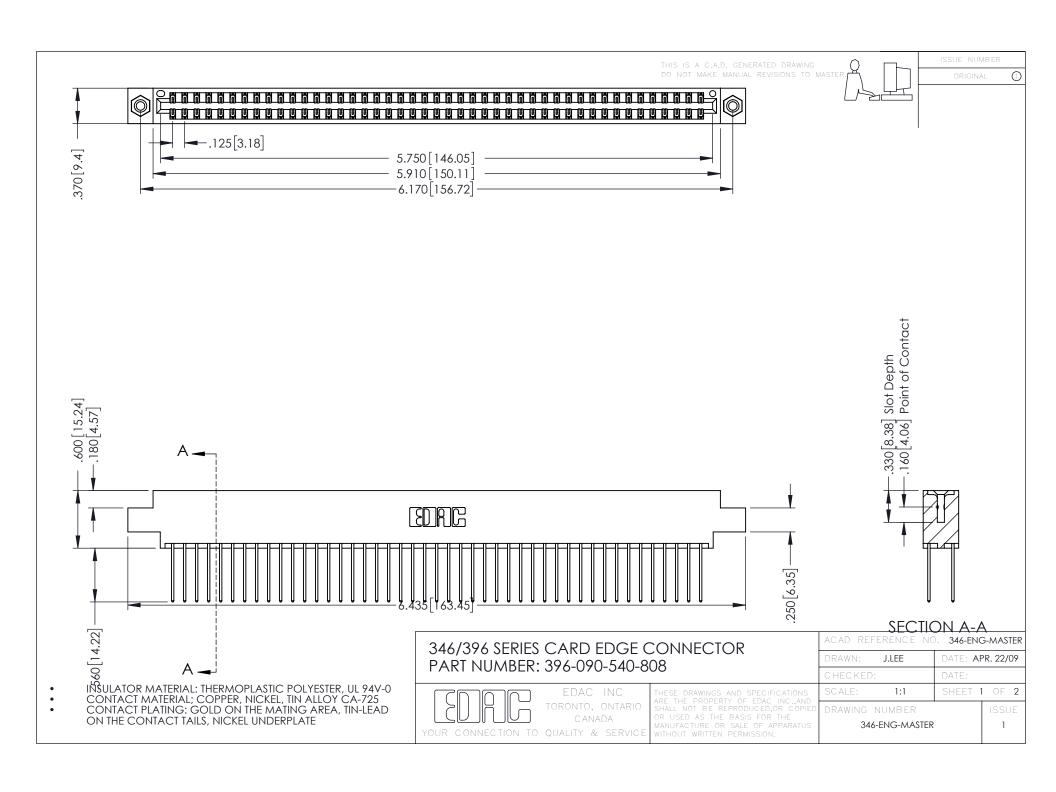

**Contact Code 555** 

**Contact Code 556** 

INSULATOR MATERIAL: THERMOPLASTIC POLYESTER, UL 94V-0 CONTACT MATERIAL; COPPER, NICKEL, TIN ALLOY CA-725

CONTACT PLATING: GOLD ON THE MATING AREA, TIN-LEAD ON THE CONTACT TAILS, NICKEL UNDERPLATE

## 346/396 SERIES CARD EDGE CONNECTOR CONTACT CODE 555,556,558,559,560 DIMENSIONS

YOUR CONNECTION TO QUALITY & SERVICE

|   | ACAD REFERENCE NO. 346-ENG-MASTER |                  |
|---|-----------------------------------|------------------|
|   | DRAWN: J.LEE                      | DATE: APR. 22/09 |
|   | CHECKED:                          | DATE:            |
|   | SCALE: 1:1                        | SHEET 2 OF 2     |
| D | DRAWING NUMBER                    | ISSUE            |

346-ENG-MASTER