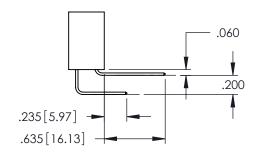

DRAWN: R.STA.MONICA

345-ENG-MASTER

DATE:MAY.16/2017

**Contact Code 558** 

Contact Code 559

Contact Code 560

INSULATOR MATERIAL: THERMOPLASTIC POLYESTER, UL 94V-0 DAP MATERIAL AVAILABLE UPON REQUEST

CONTACT MATERIAL; COPPER ALLOY CONTACT PLATING: GOLD ON THE MATING AREA, TIN PLATING ON THE CONTACT TAILS, NICKEL UNDERPLATE

345/395 SERIES CARD EDGE CONNECTOR CONTACT CODE 555,556,558,559,560 DIMENSIONS

YOUR CONNECTION TO QUALITY & SERVICE

ACAD REFERENCE NO. 345-ENG-MASTER DATE:MAY.16/2017 DRAWN: R.STA.MONICA 1:1 SHEET 2 OF 2