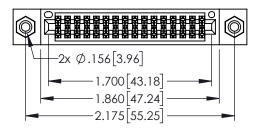

<u>Contact Dimensions:</u>
524-P.C. Tail .018 Sq.(0.46 Sq.) - Tail LG=.175(4.45)
.100 (2.54) Contact Spacing x .200 (5.08) Row Spacing

THIS IS A C.A.D. GENERATED DRAWING
DO NOT MAKE MANUAL REVISIONS TO MASTI