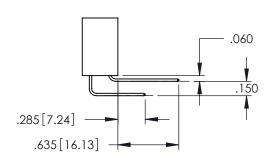

DRAWN: R.STA.MONICA

345-ENG-MASTER

DATE:MAY.16/2017

**Contact Code 558** 

Contact Code 559

Contact Code 560

INSULATOR MATERIAL: THERMOPLASTIC POLYESTER, UL 94V-0 DAP MATERIAL AVAILABLE UPON REQUEST

CONTACT MATERIAL; COPPER ALLOY CONTACT PLATING: GOLD ON THE MATING AREA, TIN PLATING ON THE CONTACT TAILS, NICKEL UNDERPLATE

345/395 SERIES CARD EDGE CONNECTOR CONTACT CODE 555,556,558,559,560 DIMENSIONS

YOUR CONNECTION TO QUALITY & SERVICE

ACAD REFERENCE NO. 345-ENG-MASTER DATE:MAY.16/2017 DRAWN: R.STA.MONICA 1:1 SHEET 2 OF 2