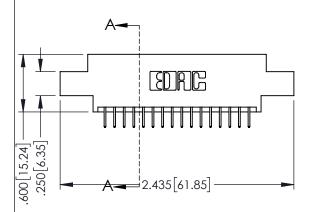

|  | .330[8.38] CARD SLOT<br>-160[4.06] POINT OF CONTACT |
|--|-----------------------------------------------------|
|  | SECTION A-A                                         |
|  |                                                     |