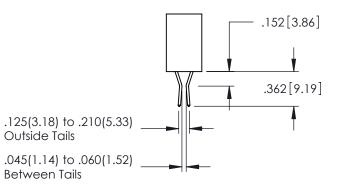

DRAWN: R.STA.MONICA

345-ENG-MASTER

DATE:MAY.16/2017

**Contact Code 558** 

Contact Code 559

Contact Code 560

INSULATOR MATERIAL: THERMOPLASTIC POLYESTER, UL 94V-0 DAP MATERIAL AVAILABLE UPON REQUEST

CONTACT MATERIAL; COPPER ALLOY CONTACT PLATING: GOLD ON THE MATING AREA, TIN PLATING ON THE CONTACT TAILS, NICKEL UNDERPLATE

345/395 SERIES CARD EDGE CONNECTOR CONTACT CODE 555,556,558,559,560 DIMENSIONS

YOUR CONNECTION TO QUALITY & SERVICE

ACAD REFERENCE NO. 345-ENG-MASTER DATE:MAY.16/2017 DRAWN: R.STA.MONICA 1:1 SHEET 2 OF 2