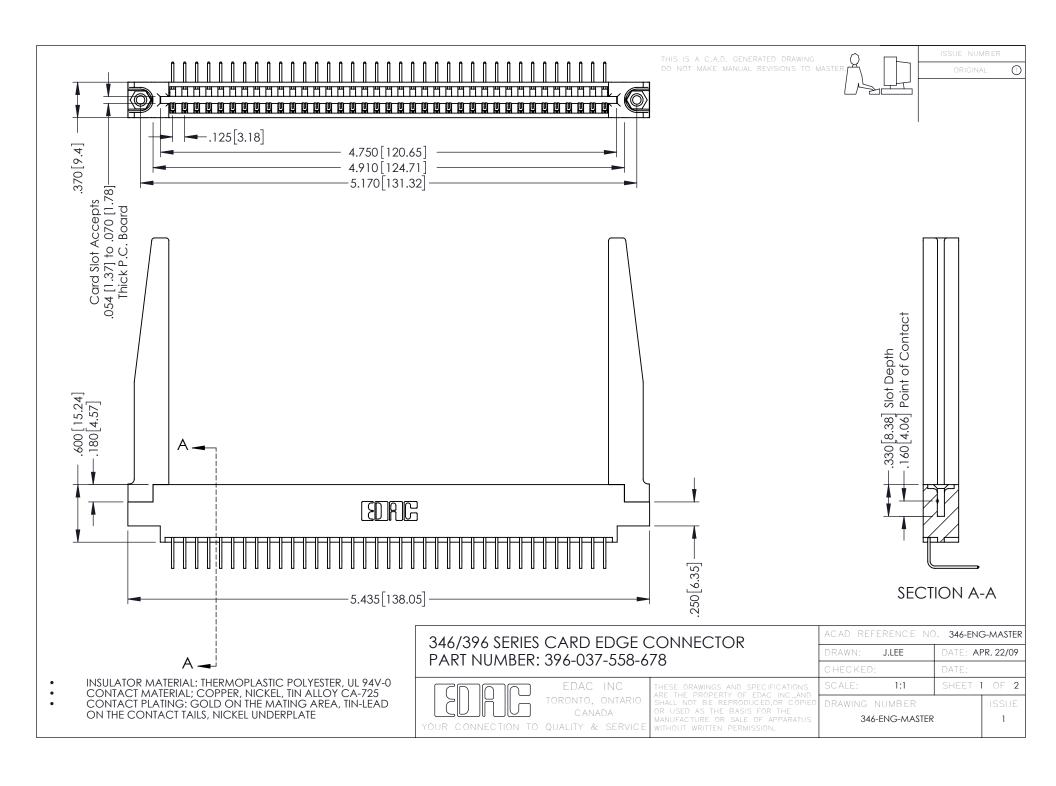

**Contact Code 555** 

**Contact Code 556** 

INSULATOR MATERIAL: THERMOPLASTIC POLYESTER, UL 94V-0 CONTACT MATERIAL; COPPER, NICKEL, TIN ALLOY CA-725

CONTACT PLATING: GOLD ON THE MATING AREA, TIN-LEAD ON THE CONTACT TAILS, NICKEL UNDERPLATE

## 346/396 SERIES CARD EDGE CONNECTOR CONTACT CODE 555,556,558,559,560 DIMENSIONS

YOUR CONNECTION TO QUALITY & SERVICE

|   | ACAD REFERENCE NO. 346-ENG-MASTER |                  |
|---|-----------------------------------|------------------|
|   | DRAWN: J.LEE                      | DATE: APR. 22/09 |
|   | CHECKED:                          | DATE:            |
|   | SCALE: 1:1                        | SHEET 2 OF 2     |
| D | DRAWING NUMBER                    | ISSUE            |

346-ENG-MASTER