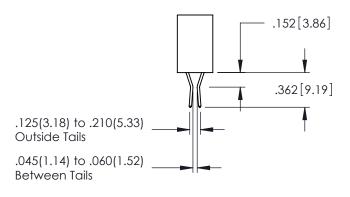

**Contact Code 558** 

Contact Code 559

**Contact Code 560** 

INSULATOR MATERIAL: THERMOPLASTIC POLYESTER, UL 94V-0

DAP MATERIAL AVAILABLE UPON REQUEST

CONTACT MATERIAL; COPPER ALLOY CONTACT PLATING: GOLD ON THE MATING AREA, TIN PLATING ON THE CONTACT TAILS, NICKEL UNDERPLATE

345/395 SERIES CARD EDGE CONNECTOR CONTACT CODE 555,556,558,559,560 DIMENSIONS

YOUR CONNECTION TO QUALITY & SERVICE

ACAD REFERENCE NO. 345-ENG-MASTER DATE:MAY.16/2017 DRAWN: R.STA.MONICA 1:1 SHEET 2 OF 2