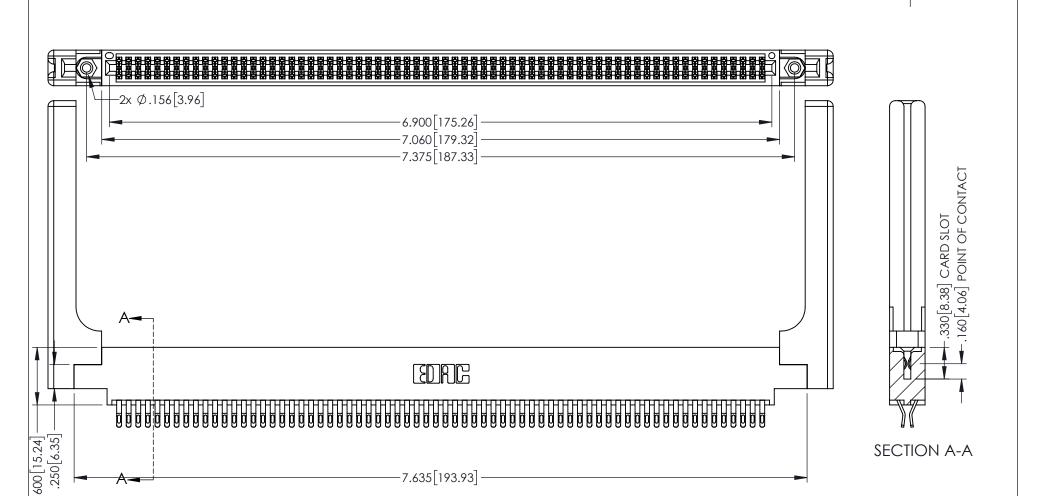

1

- INSULATOR MATERIAL: THERMOPLASTIC PBT BLACK, UL 94V-0
- CONTACT MATERIAL; COPPER TIN ALLOY CONTACT PLATING: GOLD ON THE MATING AREA, TIN PLATING ON THE CONTACT TAILS, NICKEL UNDERPLATE

345/395 SERIES CARD EDGE CONNECTOR PART NUMBER: 395-136-555-858

YOUR CONNECTION TO QUALITY & SERVICE

| ACAD REFERENCE NO. 345-ENG-MASTER |                  |       |
|-----------------------------------|------------------|-------|
| DRAWN: R.STA.MONICA               | DATE:MAY.16/2017 |       |
| CHECKED:                          | KED: DATE:       |       |
| SCALE: 1:1                        | SHEET 1          | OF 2  |
| DRAWING NUMBER                    |                  | ISSUE |
| 345-ENG-MASTER                    |                  | 1     |