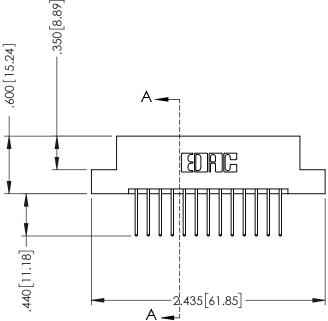

SECTION A-A

.330 [8.38] Slot Depth .160 [4.06] Point of Contact

346-ENG-MASTER

| .600[15.24] | .350[8.89] |     |  |  |
|-------------|------------|-----|--|--|
| )))))       |            | A - |  |  |

ISSUE NUMBER ORIGINAL 1

## **Contact Code 555**

## **Contact Code 556**

INSULATOR MATERIAL: THERMOPLASTIC POLYESTER, UL 94V-0 CONTACT MATERIAL; COPPER, NICKEL, TIN ALLOY CA-725 CONTACT PLATING: GOLD ON THE MATING AREA, TIN-LEAD

ON THE CONTACT TAILS, NICKEL UNDERPLATE

## 346/396 SERIES CARD EDGE CONNECTOR CONTACT CODE 555,556,558,559,560 DIMENSIONS

YOUR CONNECTION TO QUALITY & SERVICE

**EDAC INC** TORONTO, ONTARIO CANADA

THESE DRAWINGS AND SPECIFICATIONS ARE THE PROPERTY OF EDAC INC.,AND SHALL NOT BE REPRODUCED, OR COPIED OR USED AS THE BASIS FOR THE MANUFACTURE OR SALE OF APPARATUS WITHOUT WRITTEN PERMISSION.