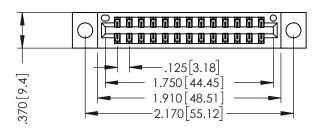

THIS IS A C.A.D. GENERATED DRAWING DO NOT MAKE MANUAL REVISIONS TO MASTER.

ISSUE NUMBER

ORIGINAL

1

INSULATOR MATERIAL: THERMOPLASTIC POLYESTER, UL 94V-0 CONTACT MATERIAL; COPPER, NICKEL, TIN ALLOY CA-725 CONTACT PLATING: GOLD ON THE MATING AREA, TIN-LEAD

ON THE CONTACT TAILS, NICKEL UNDERPLATE

346/396 SERIES CARD EDGE CONNECTOR PART NUMBER: 396-026-522-204

YOUR CONNECTION TO QUALITY & SERVICE

**EDAC INC** TORONTO, ONTARIO CANADA

ARE THE PROPERTY OF EDAC INC.,AND SHALL NOT BE REPRODUCED, OR COPIED OR USED AS THE BASIS FOR THE MANUFACTURE OR SALE OF APPARATUS WITHOUT WRITTEN PERMISSION.

THESE DRAWINGS AND SPECIFICATIONS

| ACAD REFERENCE NO | . 346-ENG-MASTER |
|-------------------|------------------|
| DRAWN: J.LEE      | DATE: APR. 22/09 |
| CHECKED:          | DATE:            |
| SCALE: 1:1        | SHEET 1 OF 2     |
| DRAWING NUMBER    | ISSUE            |
| 044 = 110 1410=   | ED ,             |