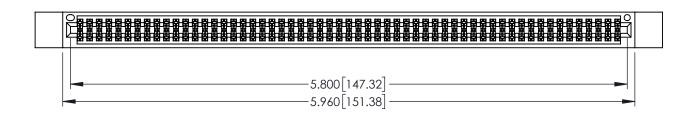

ORIGINAL

1

INSULATOR MATERIAL: THERMOPLASTIC PBT BLACK, UL 94V-0

CONTACT MATERIAL; COPPER TIN ALLOY

CONTACT PLATING: GOLD ON THE MATING AREA, TIN PLATING ON THE CONTACT TAILS, NICKEL UNDERPLATE

| 345/395 SERIES CARD EDGE CONNECTOR |
|------------------------------------|
| PART NUMBER: 395-114-520-812       |