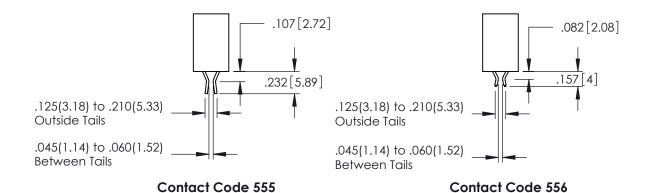

WING NUMBER ISSUE
345-ENG-MASTER 1

**Contact Code 558** 

Contact Code 559

Contact Code 560

INSULATOR MATERIAL: THERMOPLASTIC POLYESTER, UL 94V-0

DAP MATERIAL AVAILABLE UPON REQUEST

CONTACT MATERIAL; COPPER ALLOY CONTACT PLATING: GOLD ON THE MATING AREA, TIN PLATING ON THE CONTACT TAILS, NICKEL UNDERPLATE

345/395 SERIES CARD EDGE CONNECTOR CONTACT CODE 555,556,558,559,560 DIMENSIONS

YOUR CONNECTION TO QUALITY & SERVICE

ACAD REFERENCE NO. 345-ENG-MASTER DATE:MAY.16/2017 DRAWN: R.STA.MONICA 1:1 SHEET 2 OF 2