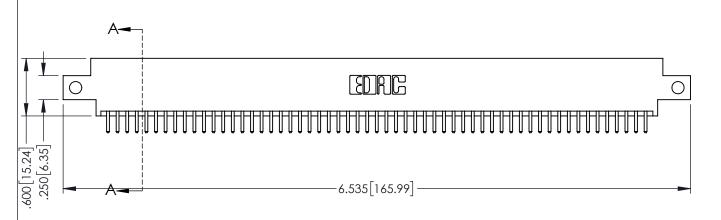

<u>Contact Dimensions:</u>
520-P.C. Tail .030x.018(0.76x0.46) - Tail LG=.175(4.45)
.100 (2.54) Contact Spacing x .200 (5.08) Row Spacing

THIS IS A C.A.D. GENERATED DRAWING DO NOT MAKE MANUAL REVISIONS TO MAS

ORIGINAL

1

INSULATOR MATERIAL: THERMOPLASTIC PBT BLACK, UL 94V-0

CONTACT MATERIAL; COPPER TIN ALLOY

CONTACT PLATING: GOLD ON THE MATING AREA, TIN PLATING ON THE CONTACT TAILS, NICKEL UNDERPLATE

| 345/395 SERIES CARD EDGE CONNECTOR |
|------------------------------------|
| PART NUMBER: 395-114-520-812       |