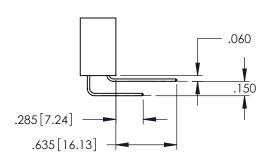

<u>Contact Dimensions:</u>
520-P.C. Tail .030x.018(0.76x0.46) - Tail LG=.175(4.45)
.100 (2.54) Contact Spacing x .200 (5.08) Row Spacing

THIS IS A C.A.D. GENERATED DRAWING DO NOT MAKE MANUAL REVISIONS TO MAS