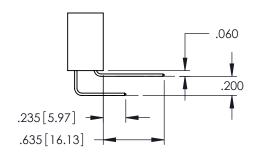

WING NUMBER ISSUE
345-ENG-MASTER 1

**Contact Code 558** 

Contact Code 559

Contact Code 560

INSULATOR MATERIAL: THERMOPLASTIC POLYESTER, UL 94V-0

DAP MATERIAL AVAILABLE UPON REQUEST

CONTACT MATERIAL; COPPER ALLOY CONTACT PLATING: GOLD ON THE MATING AREA, TIN PLATING ON THE CONTACT TAILS, NICKEL UNDERPLATE

345/395 SERIES CARD EDGE CONNECTOR CONTACT CODE 555,556,558,559,560 DIMENSIONS

YOUR CONNECTION TO QUALITY & SERVICE

ACAD REFERENCE NO. 345-ENG-MASTER DATE:MAY.16/2017 DRAWN: R.STA.MONICA 1:1 SHEET 2 OF 2