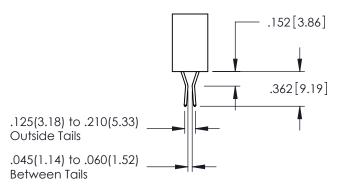

WING NUMBER ISSUE
345-ENG-MASTER 1

**Contact Code 558** 

Contact Code 559

Contact Code 560

INSULATOR MATERIAL: THERMOPLASTIC POLYESTER, UL 94V-0

DAP MATERIAL AVAILABLE UPON REQUEST

CONTACT MATERIAL; COPPER ALLOY CONTACT PLATING: GOLD ON THE MATING AREA, TIN PLATING ON THE CONTACT TAILS, NICKEL UNDERPLATE