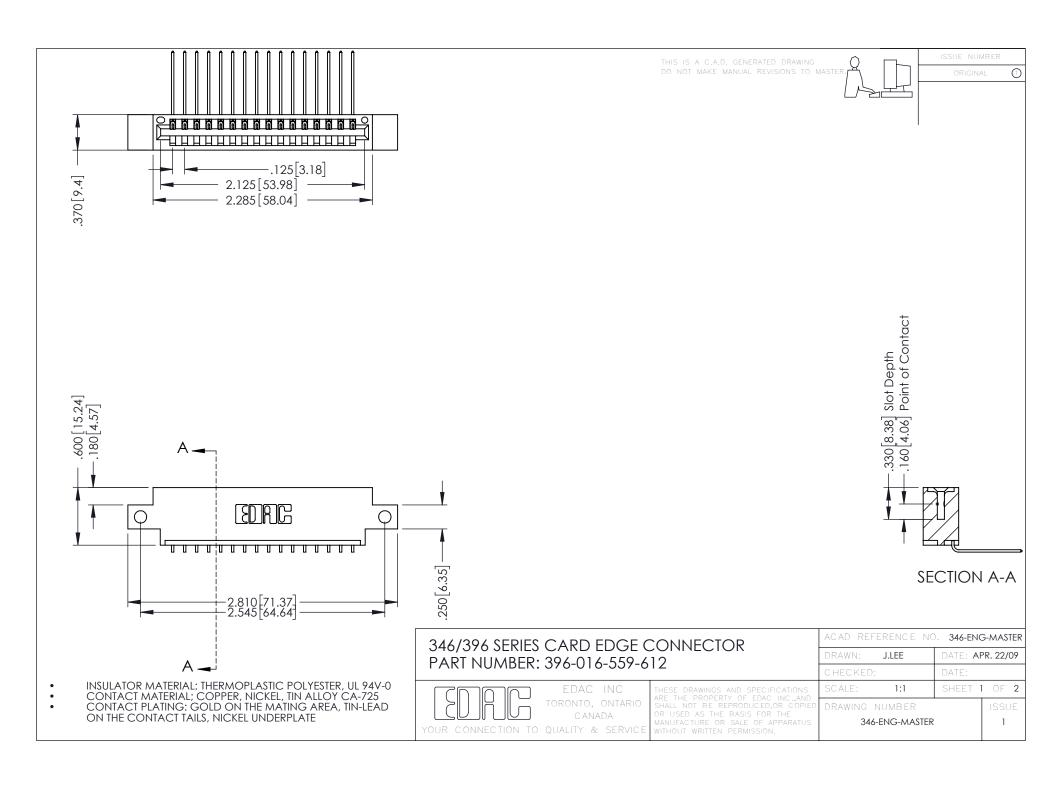

**Contact Code 555** 

**Contact Code 556** 

INSULATOR MATERIAL: THERMOPLASTIC POLYESTER, UL 94V-0 CONTACT MATERIAL; COPPER, NICKEL, TIN ALLOY CA-725

CONTACT PLATING: GOLD ON THE MATING AREA, TIN-LEAD ON THE CONTACT TAILS, NICKEL UNDERPLATE