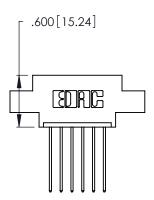

THIS IS A C.A.D. GENERATED DRAWING DO NOT MAKE MANUAL REVISIONS TO MASTER.

ISSUE NUMBER

ORIGINAL

1

Card Slot Accepts .054 [1.37] to .070 [1.78] Thick P.C. Board .330 [8.38] Card Slot .160[4.07] Point of Contact