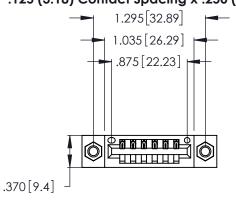

<u>Contact Dimensions:</u>
541-Wire Wrap .025 Sq. (0.64 Sq.) - Tail LG. =.750 (19.05) .125 (3.18) Contact Spacing x .250 (6.35) Row Spacing

- INSULATOR MATERIAL: THERMOPLASTIC POLYESTER, UL 94V-0 CONTACT MATERIAL; COPPER, NICKEL, TIN\_ALLOY CA-725
- CONTACT PLATING: GOLD ON THE MATING AREA, TIN-LEAD ON THE CONTACT TAILS, NICKEL UNDERPLATE

346/396 SERIES CARD EDGE CONNECTOR PART NUMBER: 396-006-541-607

**EDAC INC** TORONTO, ONTARIO CANADA

THESE DRAWINGS AND SPECIFICATIONS ARE THE PROPERTY OF EDAC INC.,AND SHALL NOT BE REPRODUCED, OR COPIED OR USED AS THE BASIS FOR THE MANUFACTURE OR SALE OF APPARATUS WITHOUT WRITTEN PERMISSION.