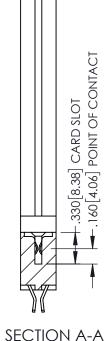

**Contact Code 558** 

Contact Code 559

**Contact Code 560** 

INSULATOR MATERIAL: THERMOPLASTIC POLYESTER, UL 94V-0

DAP MATERIAL AVAILABLE UPON REQUEST

CONTACT MATERIAL; COPPER ALLOY CONTACT PLATING: GOLD ON THE MATING AREA, TIN PLATING ON THE CONTACT TAILS, NICKEL UNDERPLATE

345/395 SERIES CARD EDGE CONNECTOR CONTACT CODE 555,556,558,559,560 DIMENSIONS

YOUR CONNECTION TO QUALITY & SERVICE

ACAD REFERENCE NO. 345-ENG-MASTER DATE:MAY.16/2017 DRAWN: R.STA.MONICA 1:1 SHEET 2 OF 2