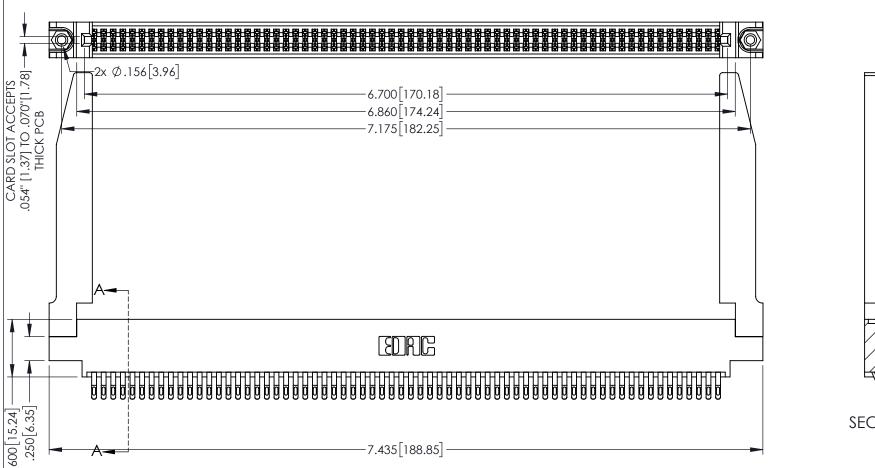

1

INSULATOR MATERIAL: THERMOPLASTIC PBT BLACK, UL 94V-0 CONTACT MATERIAL; COPPER TIN ALLOY

CONTACT PLATING: GOLD ON THE MATING AREA, TIN PLATING ON THE CONTACT TAILS, NICKEL UNDERPLATE

345/395 SERIES CARD EDGE CONNECTOR PART NUMBER: 395-132-555-878

YOUR CONNECTION TO QUALITY & SERVICE

| ACAD REFERENCE NO. 345-ENG-MASTER |                  |       |
|-----------------------------------|------------------|-------|
| DRAWN: R.STA.MONICA               | DATE:MAY.16/2017 |       |
| CHECKED:                          | DATE:            |       |
| SCALE: 1:1                        | SHEET 1          | OF 2  |
| DRAWING NUMBER                    |                  | ISSUE |
| 345-ENG-MASTER                    |                  | 1     |