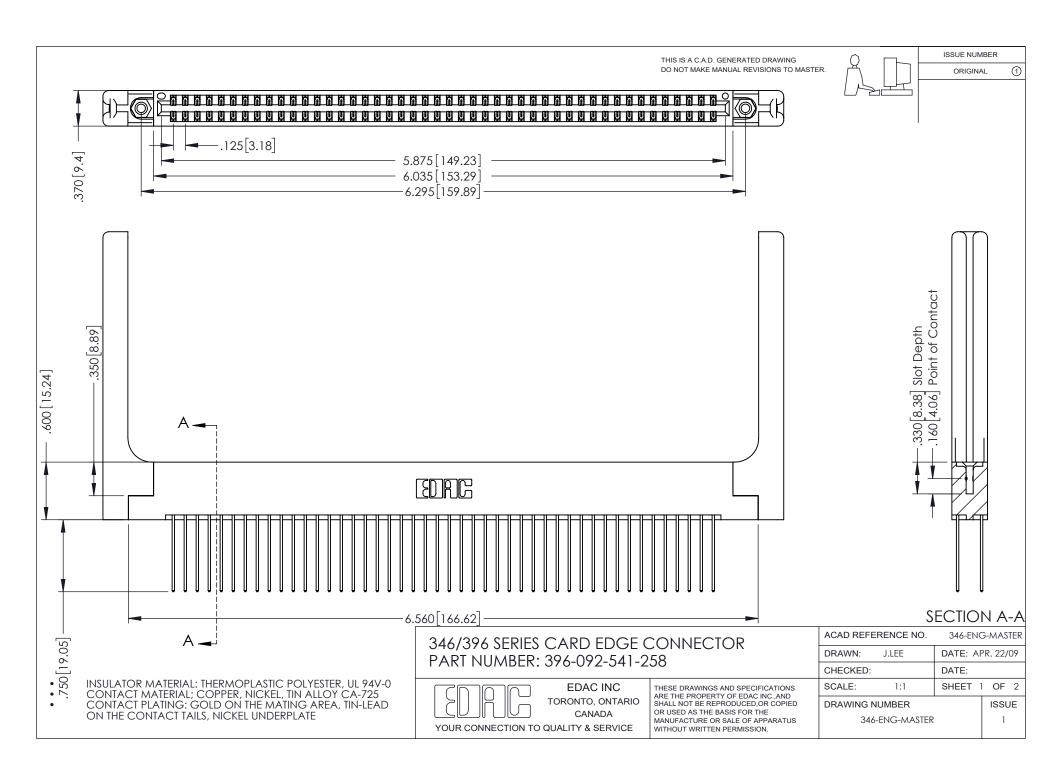

## **Contact Code 556**

INSULATOR MATERIAL: THERMOPLASTIC POLYESTER, UL 94V-0 CONTACT MATERIAL; COPPER, NICKEL, TIN ALLOY CA-725 CONTACT PLATING: GOLD ON THE MATING AREA, TIN-LEAD

ON THE CONTACT TAILS, NICKEL UNDERPLATE

## 346/396 SERIES CARD EDGE CONNECTOR CONTACT CODE 555,556,558,559,560 DIMENSIONS

YOUR CONNECTION TO QUALITY & SERVICE

**EDAC INC** TORONTO, ONTARIO CANADA

THESE DRAWINGS AND SPECIFICATIONS ARE THE PROPERTY OF EDAC INC.,AND SHALL NOT BE REPRODUCED, OR COPIED OR USED AS THE BASIS FOR THE MANUFACTURE OR SALE OF APPARATUS WITHOUT WRITTEN PERMISSION.