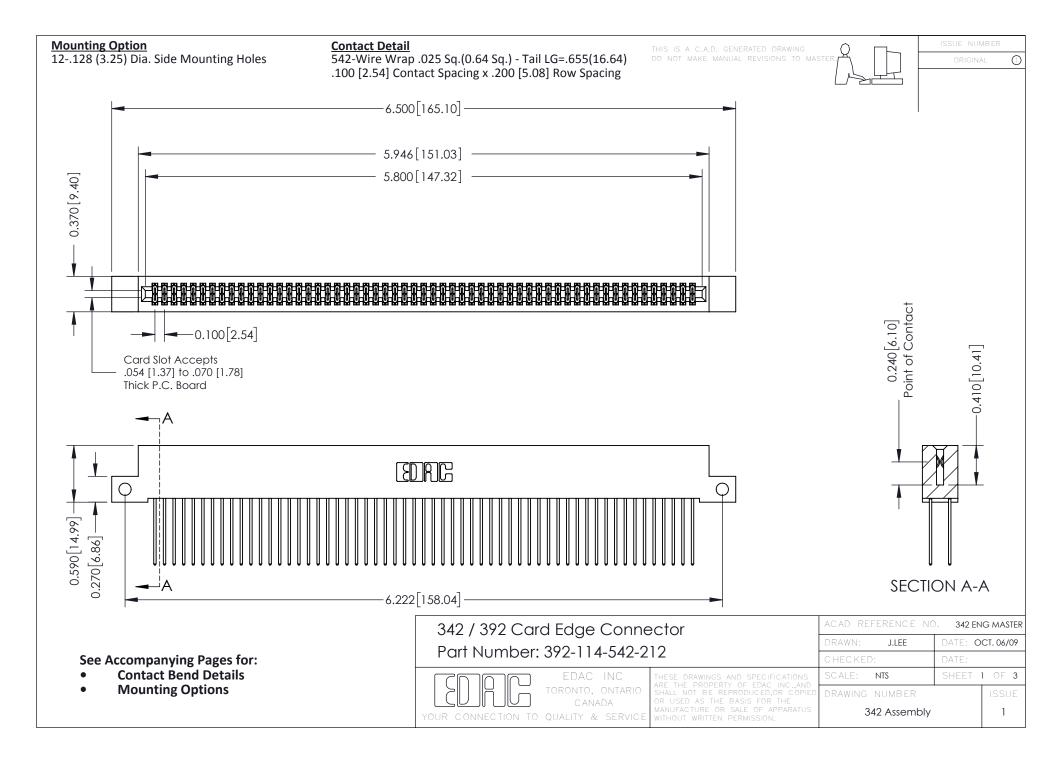

THIS IS A C.A.D. GENERATED DRAWING DO NOT MAKE MANUAL REVISIONS TO MASTER. ISSUE NUMBER

ORIGINAL

1



| 342 / 392 Series Card Edge Connector<br>Contact Bend Detail |                                                                                                                                                                                                  | ACAD REFERENCE NO. 342 ENG MASTER |             |                  |        |
|-------------------------------------------------------------|--------------------------------------------------------------------------------------------------------------------------------------------------------------------------------------------------|-----------------------------------|-------------|------------------|--------|
|