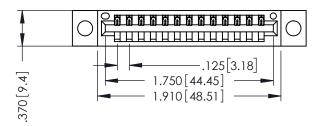

346/396 SERIES CARD EDGE CONNECTOR PART NUMBER: 396-013-540-604

YOUR CONNECTION TO QUALITY & SERVICE

**EDAC INC** TORONTO, ONTARIO CANADA

THESE DRAWINGS AND SPECIFICATIONS ARE THE PROPERTY OF EDAC INC., AND SHALL NOT BE REPRODUCED,OR COPIED OR USED AS THE BASIS FOR THE MANUFACTURE OR SALE OF APPARATUS WITHOUT WRITTEN PERMISSION.

THIS IS A C.A.D. GENERATED DRAWING DO NOT MAKE MANUAL REVISIONS TO MASTER.

ISSUE NUMBER

ORIGINAL

1

INSULATOR MATERIAL: THERMOPLASTIC POLYESTER, UL 94V-0 CONTACT MATERIAL; COPPER, NICKEL, TIN ALLOY CA-725 CONTACT PLATING: GOLD ON THE MATING AREA, TIN-LEAD ON THE CONTACT TAILS, NICKEL UNDERPLATE