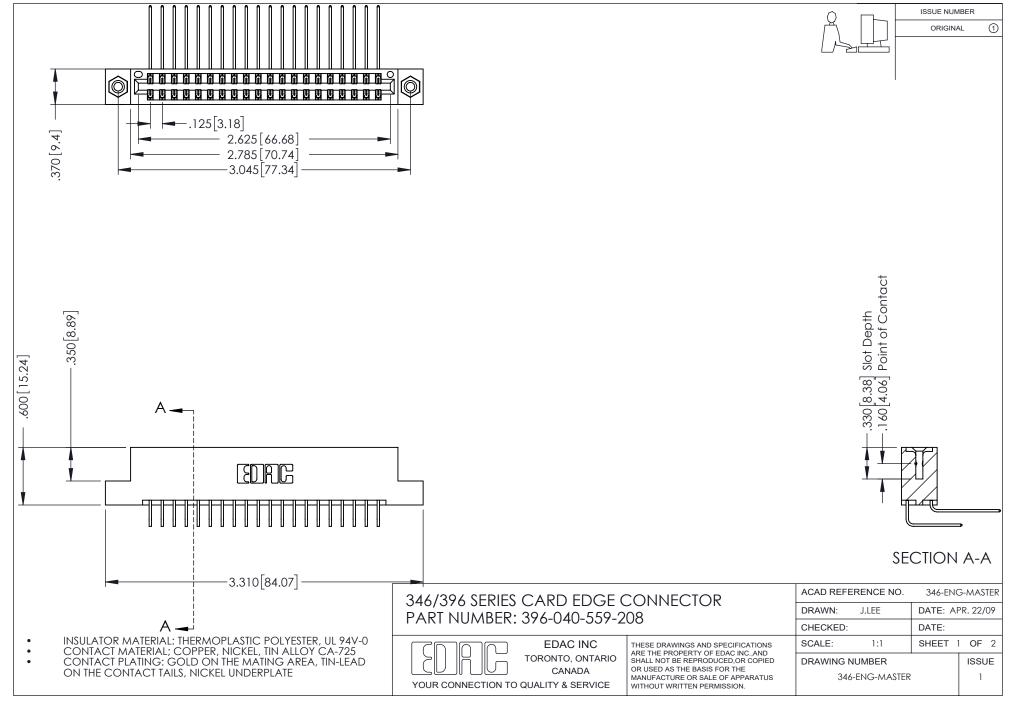

## **Contact Code 556**

INSULATOR MATERIAL: THERMOPLASTIC POLYESTER, UL 94V-0 CONTACT MATERIAL; COPPER, NICKEL, TIN ALLOY CA-725 CONTACT PLATING: GOLD ON THE MATING AREA, TIN-LEAD

ON THE CONTACT TAILS, NICKEL UNDERPLATE

## 346/396 SERIES CARD EDGE CONNECTOR CONTACT CODE 555,556,558,559,560 DIMENSIONS

YOUR CONNECTION TO QUALITY & SERVICE

**EDAC INC** TORONTO, ONTARIO CANADA

THESE DRAWINGS AND SPECIFICATIONS ARE THE PROPERTY OF EDAC INC.,AND SHALL NOT BE REPRODUCED, OR COPIED OR USED AS THE BASIS FOR THE MANUFACTURE OR SALE OF APPARATUS WITHOUT WRITTEN PERMISSION.