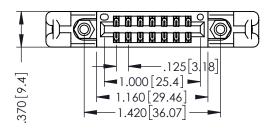

THIS IS A C.A.D. GENERATED DRAWING DO NOT MAKE MANUAL REVISIONS TO MASTER.

ISSUE NUMBER

ORIGINAL

1

INSULATOR MATERIAL: THERMOPLASTIC POLYESTER, UL 94V-0 CONTACT MATERIAL; COPPER, NICKEL, TIN ALLOY CA-725 CONTACT PLATING: GOLD ON THE MATING AREA, TIN-LEAD

ON THE CONTACT TAILS, NICKEL UNDERPLATE

| 346/396 SERIES CARD EDGE CONNECTOR |
|------------------------------------|
| PART NUMBER: 396-014-555-258       |

YOUR CONNECTION TO QUALITY & SERVICE

**EDAC INC** TORONTO, ONTARIO CANADA