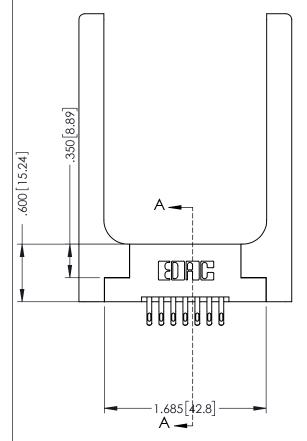

Slot Depth Point of Contact

.330[8.38] \$ .160[4.06] F

**SECTION A-A** 

346-ENG-MASTER

ISSUE NUMBER ORIGINAL 1

## **Contact Code 555**

## **Contact Code 556**

INSULATOR MATERIAL: THERMOPLASTIC POLYESTER, UL 94V-0 CONTACT MATERIAL; COPPER, NICKEL, TIN ALLOY CA-725 CONTACT PLATING: GOLD ON THE MATING AREA, TIN-LEAD

ON THE CONTACT TAILS, NICKEL UNDERPLATE