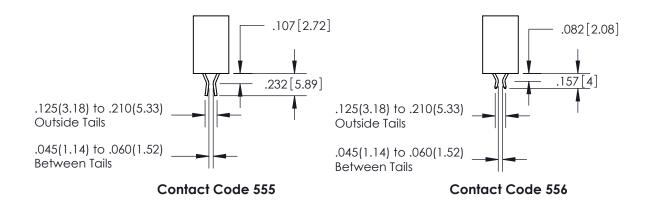

ISSUE NUMBER

ORIGINAL

1

**Contact Code 558** 

**Contact Code 559** 

**Contact Code 560** 

| 345/395 SERIES CARD EDGE CONNECTOR          |
|---------------------------------------------|
| CONTACT CODE 555,556,558,559,560 DIMENSIONS |

<u>Contact Dimensions:</u> 542-Wire Wrap .025 Sq.(0.64 Sq.) - Tail LG=.645(16.38) .100 (2.54) Contact Spacing x .200 (5.08) Row Spacing

INSULATOR MATERIAL: THERMOPLASTIC PBT, UL 94V-0 CONTACT MATERIAL; COPPER TIN ALLOY CONTACT PLATING: GOLD ON THE MATING AREA, TIN PLATING ON THE CONTACT TAILS, NICKEL UNDERPLATE