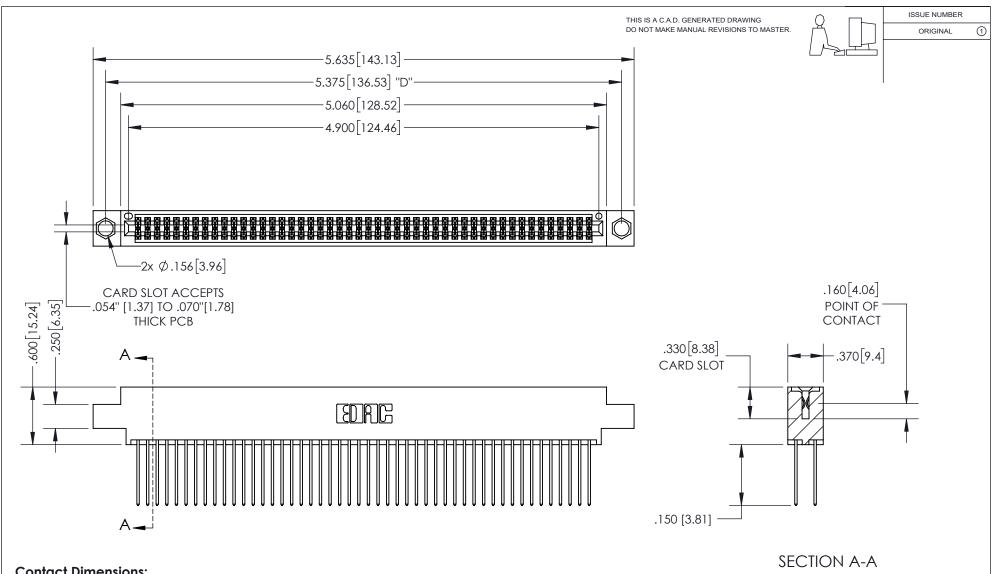

## 345/395 SERIES CARD EDGE CONNECTOR PART NUMBER: 395-096-542-804

YOUR CONNECTION TO QUALITY & SERVICE

**EDAC INC** TORONTO, ONTARIO CANADA

THESE DRAWINGS AND SPECIFICATIONS ARE THE PROPERTY OF EDAC INC.,AND SHALL NOT BE REPRODUCED, OR COPIED OR USED AS THE BASIS FOR THE MANUFACTURE OR SALE OF APPARATUS WITHOUT WRITTEN PERMISSION.

| ACAD REFERENCE NO. |            | 345-ENG-MASTER |           |
|--------------------|------------|----------------|-----------|
| DRAWN: R.S         | STA.MONICA | DATEMA         | Y.16/2017 |
| CHECKED:           |            | DATE:          |           |
| SCALE:             | 1:1        | SHEET          | OF 2      |
| DRAWING NUMBER     |            |                | ISSUE     |
| 345-ENG-MASTER     |            |                | 1         |