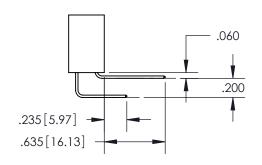

<u>Contact Dimensions:</u> 542-Wire Wrap .025 Sq.(0.64 Sq.) - Tail LG=.645(16.38) .100 (2.54) Contact Spacing x .200 (5.08) Row Spacing

INSULATOR MATERIAL: THERMOPLASTIC PBT, UL 94V-0 CONTACT MATERIAL; COPPER TIN ALLOY CONTACT PLATING: GOLD ON THE MATING AREA, TIN PLATING ON THE CONTACT TAILS, NICKEL UNDERPLATE

Outside Tails

Between Tails

|  | ACAD REFERENCE NO.  | 345-ENG-MASTER   |
|--|---------------------|------------------|
|  | DRAWN: R.STA.MONICA | DATE:MAY.16/2017 |
|  | CHECKED:            | DATE:            |
|  | SCALE: 1:1          | SHEET 2 OF 2     |
|  | DRAWING NUMBER      | ISSUE            |
|  | 345-ENG-MASTER      | 1                |