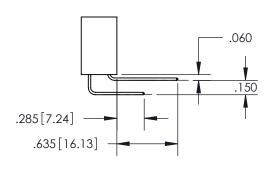

<u>Contact Dimensions:</u> 542-Wire Wrap .025 Sq.(0.64 Sq.) - Tail LG=.645(16.38) .100 (2.54) Contact Spacing x .200 (5.08) Row Spacing

INSULATOR MATERIAL: THERMOPLASTIC PBT, UL 94V-0 CONTACT MATERIAL; COPPER TIN ALLOY CONTACT PLATING: GOLD ON THE MATING AREA, TIN PLATING ON THE CONTACT TAILS, NICKEL UNDERPLATE

Outside Tails

Between Tails

|  | ACAD REFERENCE NO.  | 345-ENG-MASTER   |
|--|---------------------|------------------|
|  | DRAWN: R.STA.MONICA | DATE:MAY.16/2017 |
|  | CHECKED:            | DATE:            |
|  | SCALE: 1:1          | SHEET 2 OF 2     |
|  | DRAWING NUMBER      | ISSUE            |
|  | 345-ENG-MASTER      | 1                |