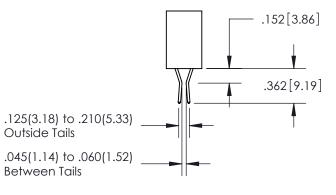

Outside Tails

Between Tails

|  | ACAD REFERENCE NO.  | 345-ENG-MASTER   |
|--|---------------------|------------------|
|  | DRAWN: R.STA.MONICA | DATE:MAY.16/2017 |
|  | CHECKED:            | DATE:            |
|  | SCALE: 1:1          | SHEET 2 OF 2     |
|  | DRAWING NUMBER      | ISSUE            |
|  | 345-ENG-MASTER      | 1                |