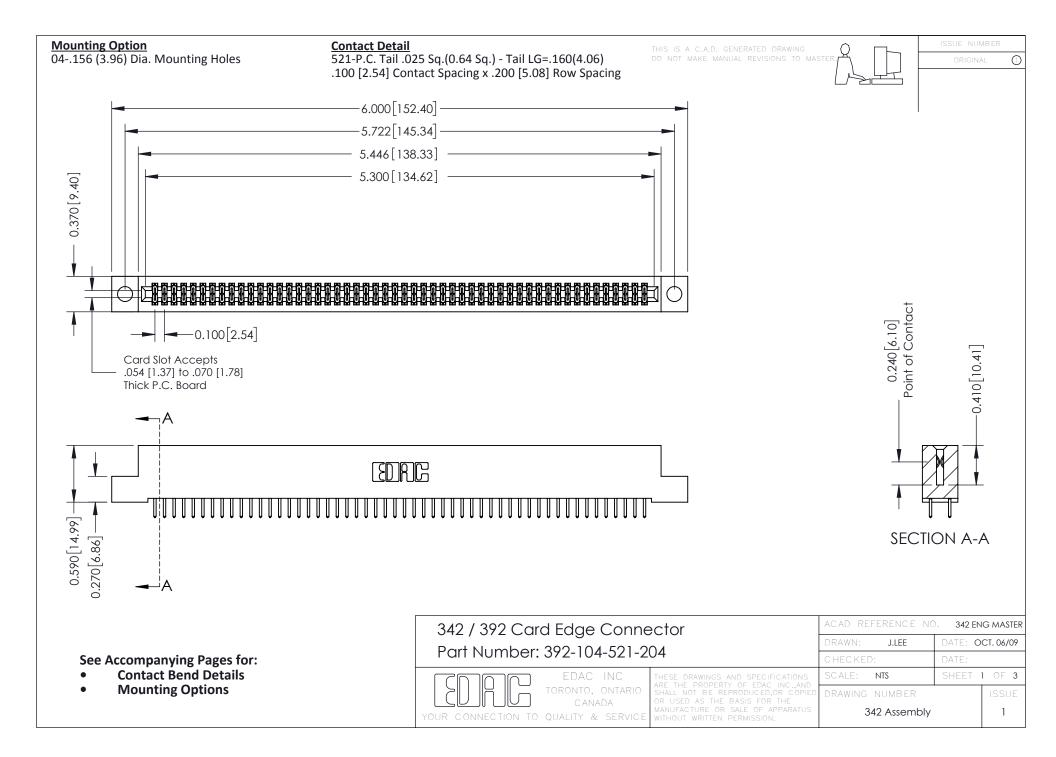

THIS IS A C.A.D. GENERATED DRAWING DO NOT MAKE MANUAL REVISIONS TO MASTER. ISSUE NUMBER

ORIGINAL

1



| 342 / 392 Series Card Edge Connector<br>Contact Bend Detail |                                                                                                                                                                                                  | ACAD REFERENCE NO. 342 ENG MASTER |             |                  |        |
|-------------------------------------------------------------|--------------------------------------------------------------------------------------------------------------------------------------------------------------------------------------------------|-----------------------------------|-------------|------------------|--------|
|