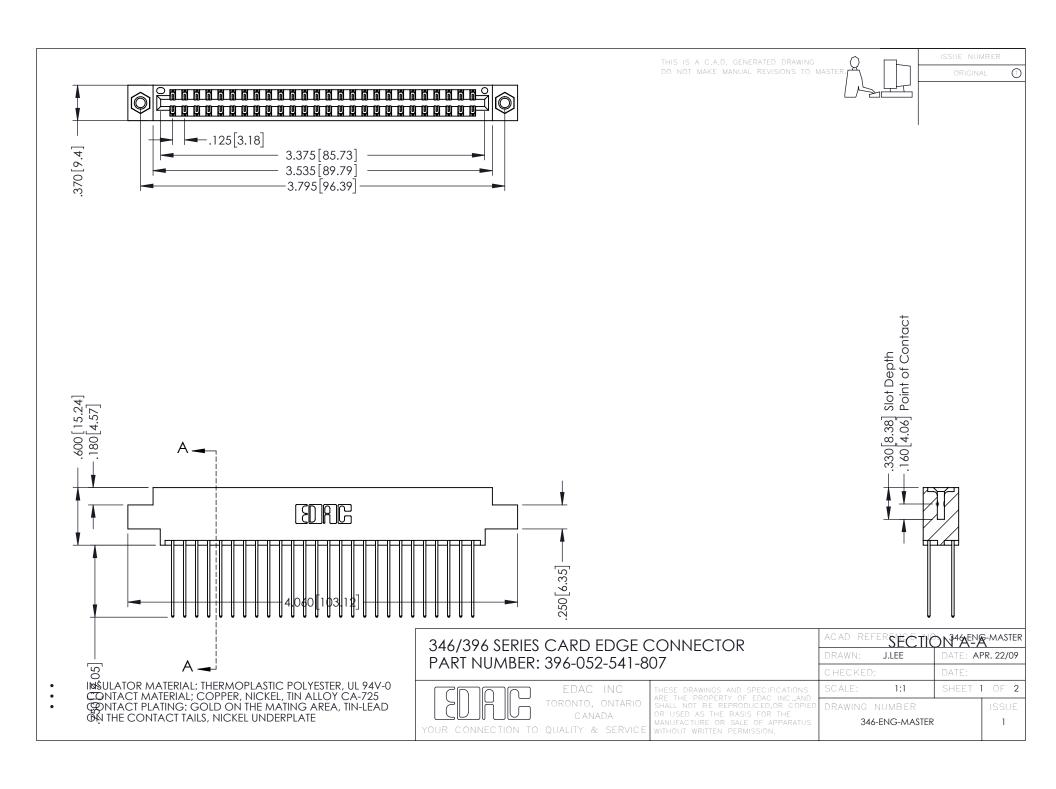

**Contact Code 555** 

**Contact Code 556** 

INSULATOR MATERIAL: THERMOPLASTIC POLYESTER, UL 94V-0 CONTACT MATERIAL; COPPER, NICKEL, TIN ALLOY CA-725

CONTACT PLATING: GOLD ON THE MATING AREA, TIN-LEAD ON THE CONTACT TAILS, NICKEL UNDERPLATE

## 346/396 SERIES CARD EDGE CONNECTOR CONTACT CODE 555,556,558,559,560 DIMENSIONS

YOUR CONNECTION TO QUALITY & SERVICE

|   | ACAD REFERENCE NO. 346-ENG-MASTER |                  |
|---|-----------------------------------|------------------|
|   | DRAWN: J.LEE                      | DATE: APR. 22/09 |
|   | CHECKED:                          | DATE:            |
|   | SCALE: 1:1                        | SHEET 2 OF 2     |
| D | DRAWING NUMBER                    | ISSUE            |