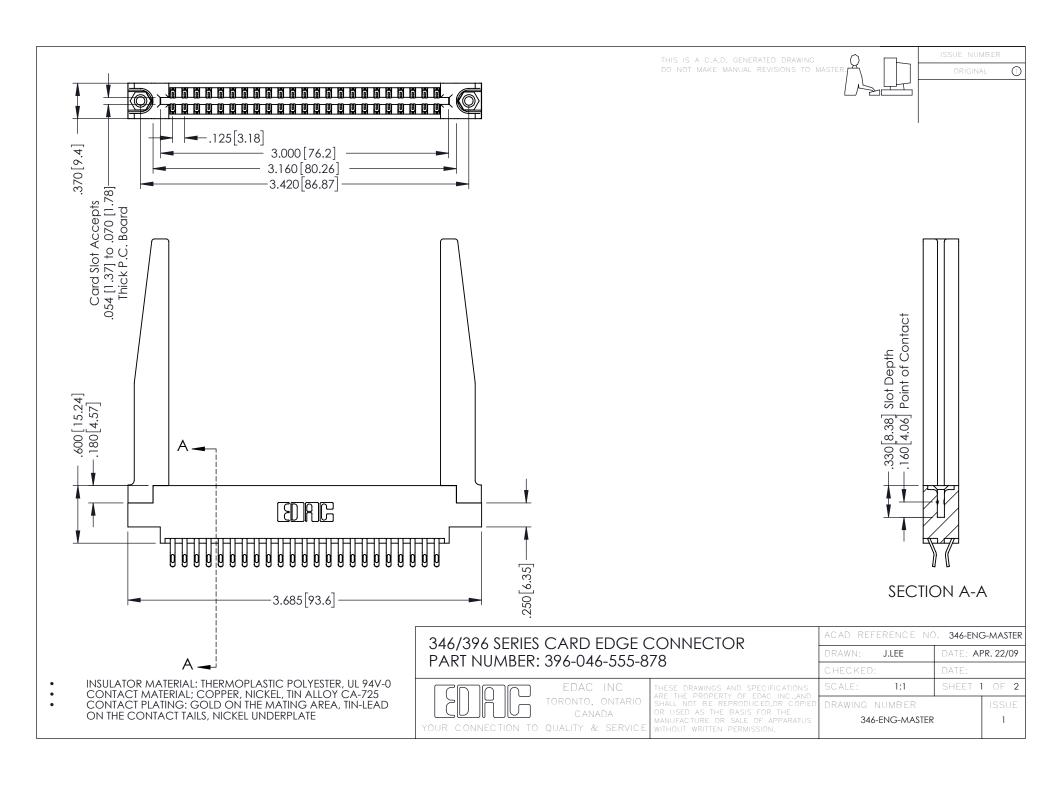

**Contact Code 555** 

**Contact Code 556** 

INSULATOR MATERIAL: THERMOPLASTIC POLYESTER, UL 94V-0 CONTACT MATERIAL; COPPER, NICKEL, TIN ALLOY CA-725

CONTACT PLATING: GOLD ON THE MATING AREA, TIN-LEAD ON THE CONTACT TAILS, NICKEL UNDERPLATE