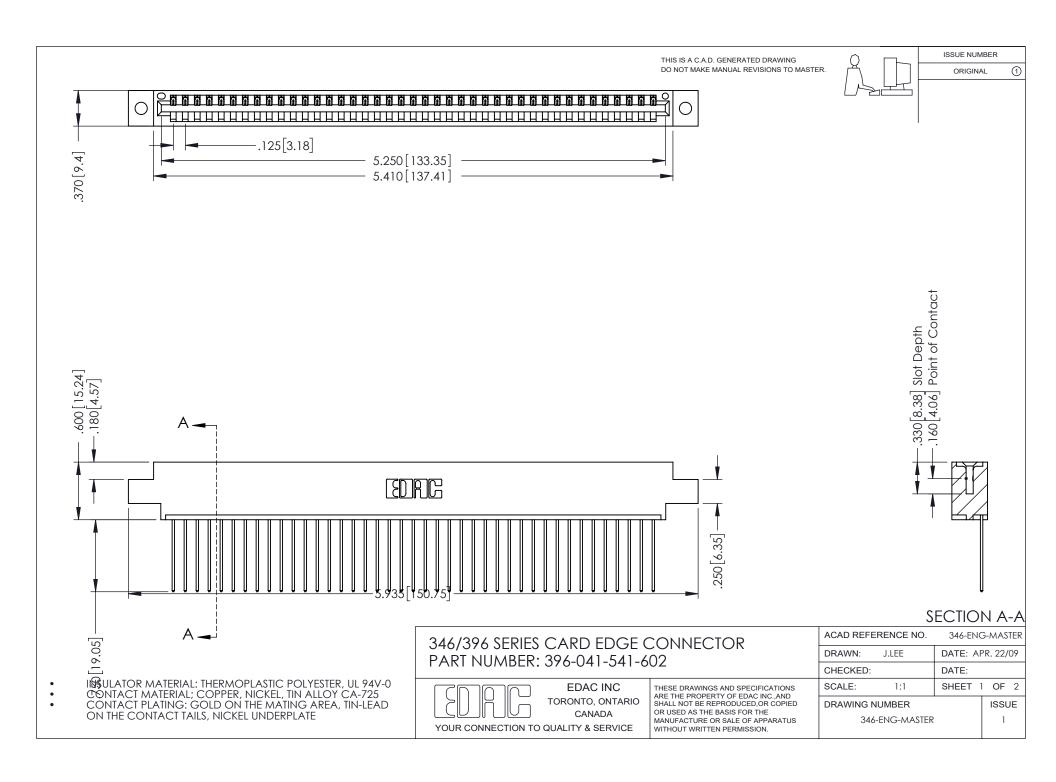

## **Contact Code 556**

INSULATOR MATERIAL: THERMOPLASTIC POLYESTER, UL 94V-0 CONTACT MATERIAL; COPPER, NICKEL, TIN ALLOY CA-725 CONTACT PLATING: GOLD ON THE MATING AREA, TIN-LEAD

ON THE CONTACT TAILS, NICKEL UNDERPLATE

## 346/396 SERIES CARD EDGE CONNECTOR CONTACT CODE 555,556,558,559,560 DIMENSIONS

YOUR CONNECTION TO QUALITY & SERVICE

**EDAC INC** TORONTO, ONTARIO CANADA

THESE DRAWINGS AND SPECIFICATIONS ARE THE PROPERTY OF EDAC INC.,AND SHALL NOT BE REPRODUCED, OR COPIED OR USED AS THE BASIS FOR THE MANUFACTURE OR SALE OF APPARATUS WITHOUT WRITTEN PERMISSION.