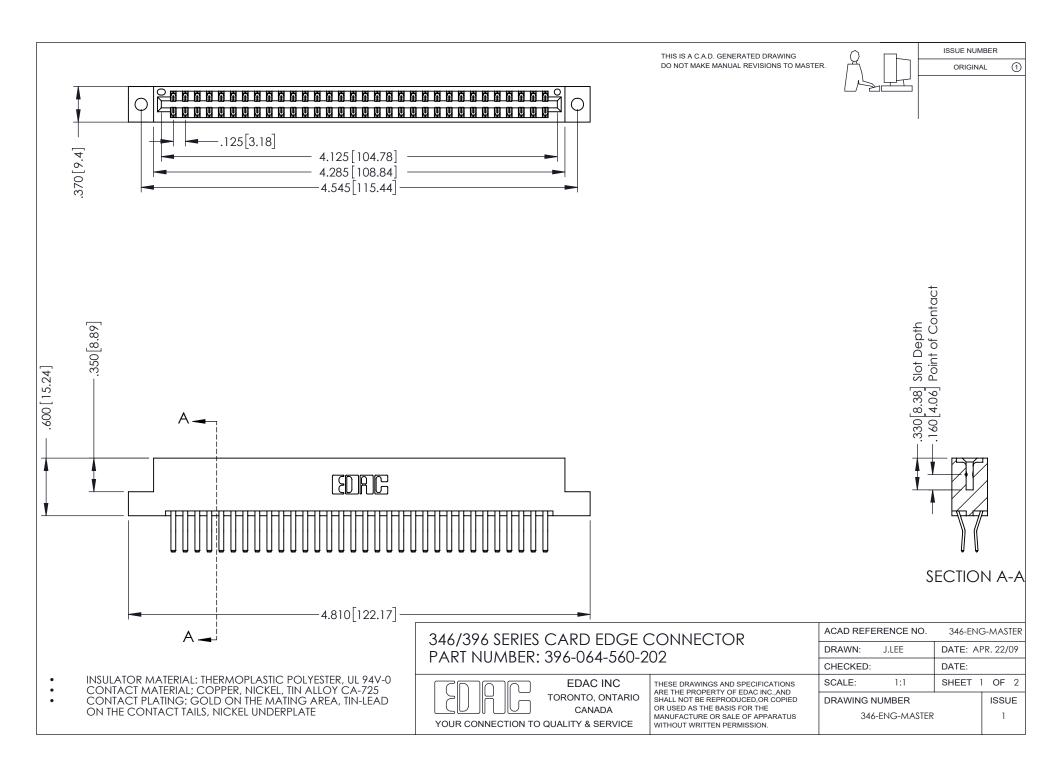

ISSUE NUMBER ORIGINAL

1

**Contact Code 555** 

**Contact Code 556** 

INSULATOR MATERIAL: THERMOPLASTIC POLYESTER, UL 94V-0 CONTACT MATERIAL; COPPER, NICKEL, TIN ALLOY CA-725 CONTACT PLATING: GOLD ON THE MATING AREA, TIN-LEAD

ON THE CONTACT TAILS, NICKEL UNDERPLATE

## 346/396 SERIES CARD EDGE CONNECTOR CONTACT CODE 555,556,558,559,560 DIMENSIONS

YOUR CONNECTION TO QUALITY & SERVICE

**EDAC INC** TORONTO, ONTARIO CANADA

THESE DRAWINGS AND SPECIFICATIONS ARE THE PROPERTY OF EDAC INC.,AND SHALL NOT BE REPRODUCED, OR COPIED OR USED AS THE BASIS FOR THE MANUFACTURE OR SALE OF APPARATUS WITHOUT WRITTEN PERMISSION.

|   | ACAD REFERENCE NO. | 346-ENG-MASTER   |
|---|--------------------|------------------|
|   | DRAWN: J.LEE       | DATE: APR. 22/09 |
| ) | CHECKED:           | DATE:            |
|   | SCALE: 1:1         | SHEET 2 OF 2     |
|   | DRAWING NUMBER     | ISSUE            |
|   | 346-ENG-MASTER     |                  |