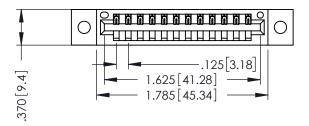

346/396 SERIES CARD EDGE CONNECTOR PART NUMBER: 396-012-522-602

YOUR CONNECTION TO QUALITY & SERVICE

**EDAC INC** TORONTO, ONTARIO CANADA

THESE DRAWINGS AND SPECIFICATIONS ARE THE PROPERTY OF EDAC INC., AND SHALL NOT BE REPRODUCED,OR COPIED OR USED AS THE BASIS FOR THE MANUFACTURE OR SALE OF APPARATUS WITHOUT WRITTEN PERMISSION.

THIS IS A C.A.D. GENERATED DRAWING DO NOT MAKE MANUAL REVISIONS TO MASTER.

ISSUE NUMBER

ORIGINAL

1

INSULATOR MATERIAL: THERMOPLASTIC POLYESTER, UL 94V-0 CONTACT MATERIAL; COPPER, NICKEL, TIN ALLOY CA-725 CONTACT PLATING: GOLD ON THE MATING AREA, TIN-LEAD ON THE CONTACT TAILS, NICKEL UNDERPLATE