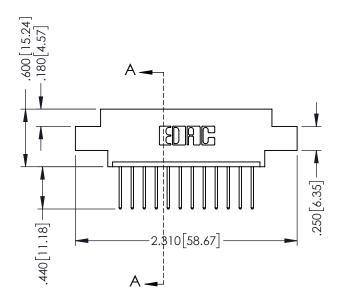

## 346/396 SERIES CARD EDGE CONNECTOR CONTACT CODE 555,556,558,559,560 DIMENSIONS

YOUR CONNECTION TO QUALITY & SERVICE

**EDAC INC** TORONTO, ONTARIO CANADA

THESE DRAWINGS AND SPECIFICATIONS ARE THE PROPERTY OF EDAC INC.,AND SHALL NOT BE REPRODUCED, OR COPIED OR USED AS THE BASIS FOR THE MANUFACTURE OR SALE OF APPARATUS WITHOUT WRITTEN PERMISSION.

## **Contact Code 555**

## **Contact Code 556**

INSULATOR MATERIAL: THERMOPLASTIC POLYESTER, UL 94V-0 CONTACT MATERIAL; COPPER, NICKEL, TIN ALLOY CA-725 CONTACT PLATING: GOLD ON THE MATING AREA, TIN-LEAD

ON THE CONTACT TAILS, NICKEL UNDERPLATE