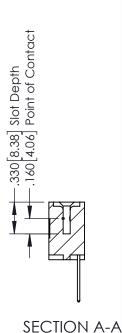

## **Contact Code 555**

## **Contact Code 556**

INSULATOR MATERIAL: THERMOPLASTIC POLYESTER, UL 94V-0 CONTACT MATERIAL; COPPER, NICKEL, TIN ALLOY CA-725 CONTACT PLATING: GOLD ON THE MATING AREA, TIN-LEAD

ON THE CONTACT TAILS, NICKEL UNDERPLATE