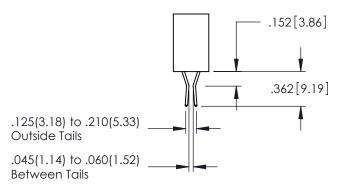

345/395 SERIES CARD EDGE CONNECTOR CONTACT CODE 555,556,558,559,560 DIMENSIONS

YOUR CONNECTION TO QUALITY & SERVICE

ACAD REFERENCE NO. 345-ENG-MASTER DATE:MAY.16/2017 DRAWN: R.STA.MONICA 1:1 SHEET 2 OF 2