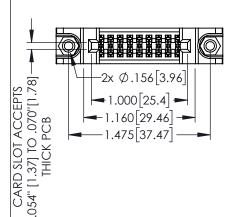

Contact Dimensions:
556-Extender Board Bend (Code 520 Contacts)
See Sheet 2 for Contact Code 555, 556, 558, 559, 560 Dimensions

SARD SLOT DINT OF CONTACT

ACAD REFERENCE NO. 345-ENG-MASTER

1

-1.475 37.47

- INSULATOR MATERIAL: THERMOPLASTIC PBT BLACK, UL 94V-0
- CONTACT MATERIAL; COPPER TIN ALLOY CONTACT PLATING: GOLD ON THE MATING AREA, TIN PLATING ON THE CONTACT TAILS, NICKEL UNDERPLATE