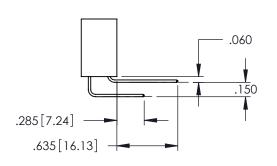

345/395 SERIES CARD EDGE CONNECTOR

**Contact Code 558** 

Contact Code 559

**Contact Code 560** 

INSULATOR MATERIAL: THERMOPLASTIC POLYESTER, UL 94V-0 DAP MATERIAL AVAILABLE UPON REQUEST

CONTACT MATERIAL; COPPER ALLOY CONTACT PLATING: GOLD ON THE MATING AREA, TIN PLATING ON THE CONTACT TAILS, NICKEL UNDERPLATE

345/395 SERIES CARD EDGE CONNECTOR CONTACT CODE 555,556,558,559,560 DIMENSIONS

YOUR CONNECTION TO QUALITY & SERVICE

ACAD REFERENCE NO. 345-ENG-MASTER DATE:MAY.16/2017 DRAWN: R.STA.MONICA 1:1 SHEET 2 OF 2