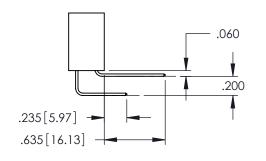

345/395 SERIES CARD EDGE CONNECTOR

**Contact Code 558** 

Contact Code 559

**Contact Code 560** 

INSULATOR MATERIAL: THERMOPLASTIC POLYESTER, UL 94V-0 DAP MATERIAL AVAILABLE UPON REQUEST

CONTACT MATERIAL; COPPER ALLOY CONTACT PLATING: GOLD ON THE MATING AREA, TIN PLATING ON THE CONTACT TAILS, NICKEL UNDERPLATE

345/395 SERIES CARD EDGE CONNECTOR CONTACT CODE 555,556,558,559,560 DIMENSIONS

YOUR CONNECTION TO QUALITY & SERVICE

ACAD REFERENCE NO. 345-ENG-MASTER DATE:MAY.16/2017 DRAWN: R.STA.MONICA 1:1 SHEET 2 OF 2