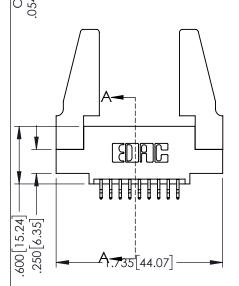

Contact Dimensions:
556-Extender Board Bend (Code 520 Contacts)
See Sheet 2 for Contact Code 555, 556, 558, 559, 560 Dimensions

SARD SLOT DINT OF CONTACT

ACAD REFERENCE NO. 345-ENG-MASTER

1

-1.475 37.47

- INSULATOR MATERIAL: THERMOPLASTIC PBT BLACK, UL 94V-0
- CONTACT MATERIAL; COPPER TIN ALLOY CONTACT PLATING: GOLD ON THE MATING AREA, TIN PLATING ON THE CONTACT TAILS, NICKEL UNDERPLATE

| .330[8.38] C |
|--------------|
| SECTION A-A  |
|              |

| PART NUMBER: 395-018-556-588                                  |                                                     | DRAWN:   | R.STA.MONICA   | DATE: <b>MA</b> | Y.16/2017 |
|---------------------------------------------------------------|-----------------------------------------------------|----------|----------------|-----------------|-----------|
|                                                               |                                                     | CHECKED: |                | DATE:           |           |
| EDAC INC TORONTO, ONTARIO CANADA OR USED AS THE BASIS FOR THE |                                                     | SCALE:   | 1:1            | SHEET 1         | OF 2      |
|                                                               |                                                     |          | ISSUE          |                 |           |
| CALL CANADA                                                   | ON TO QUALITY & SERVICE WITHOUT WRITTEN PERMISSION. |          | 345-ENG-MASTER |                 | 1         |