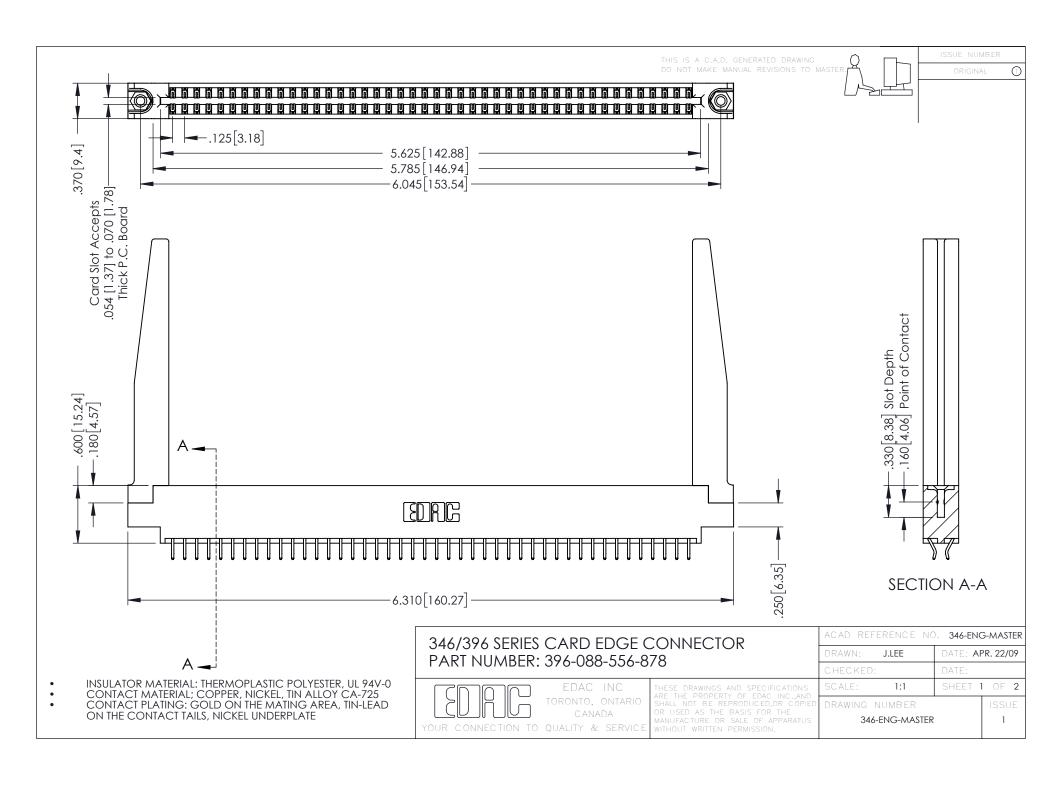

**Contact Code 555** 

**Contact Code 556** 

INSULATOR MATERIAL: THERMOPLASTIC POLYESTER, UL 94V-0 CONTACT MATERIAL; COPPER, NICKEL, TIN ALLOY CA-725

CONTACT PLATING: GOLD ON THE MATING AREA, TIN-LEAD ON THE CONTACT TAILS, NICKEL UNDERPLATE