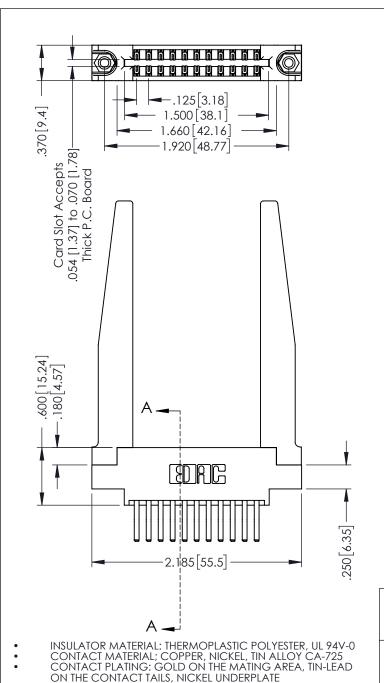

1 Slot Depth Point of Contact .330 [8.38] .160 [4.06]

**SECTION A-A** 

## 346/396 SERIES CARD EDGE CONNECTOR PART NUMBER: 396-022-560-878

YOUR CONNECTION TO QUALITY & SERVICE

| ACAD REFERENCE NO | . 346-ENG-MASTER        |
|-------------------|-------------------------|
| DRAWN: J.LEE      | DATE: <b>APR. 22/09</b> |
| CHECKED:          | DATE:                   |
| SCALE: 1:1        | SHEET 1 OF 2            |
| DRAWING NUMBER    | ISSUE                   |

346-ENG-MASTER

**Contact Code 555** 

**Contact Code 556** 

INSULATOR MATERIAL: THERMOPLASTIC POLYESTER, UL 94V-0 CONTACT MATERIAL; COPPER, NICKEL, TIN ALLOY CA-725 CONTACT PLATING: GOLD ON THE MATING AREA, TIN-LEAD

ON THE CONTACT TAILS, NICKEL UNDERPLATE