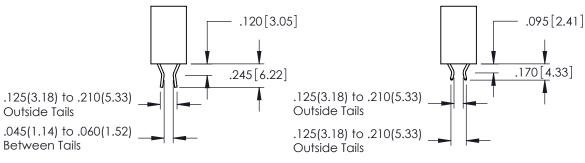

346-ENG-MASTER

**Contact Code 555** 

**Contact Code 556** 

INSULATOR MATERIAL: THERMOPLASTIC POLYESTER, UL 94V-0 CONTACT MATERIAL; COPPER, NICKEL, TIN ALLOY CA-725 CONTACT PLATING: GOLD ON THE MATING AREA, TIN-LEAD

## 346/396 SERIES CARD EDGE CONNECTOR CONTACT CODE 555,556,558,559,560 DIMENSIONS

YOUR CONNECTION TO QUALITY & SERVICE

|   | ACAD REFERENCE NO | . 346-ENG-MASTER |
|---|-------------------|------------------|
|   | DRAWN: J.LEE      | DATE: APR. 22/09 |
| • | CHECKED:          | DATE:            |
|   | SCALE: 1:1        | SHEET 2 OF 2     |
| D | DRAWING NUMBER    | ISSUE            |

346-ENG-MASTER