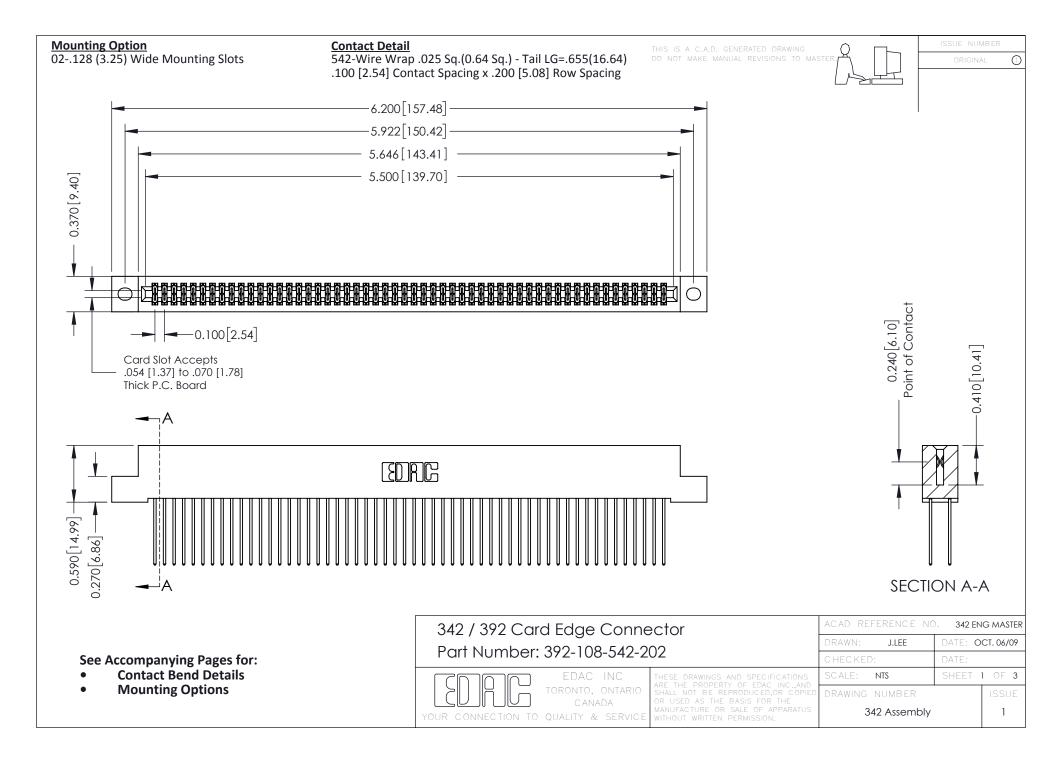

THIS IS A C.A.D. GENERATED DRAWING DO NOT MAKE MANUAL REVISIONS TO MASTER. ISSUE NUMBER

ORIGINAL

1



| 342 / 392 Series Card Edge Connector<br>Contact Bend Detail |                                                                                                                                                                                                  | ACAD REFERENCE NO. 342 ENG MASTER |             |                  |        |
|-------------------------------------------------------------|--------------------------------------------------------------------------------------------------------------------------------------------------------------------------------------------------|-----------------------------------|-------------|------------------|--------|
|