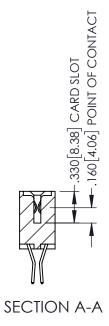

**Contact Code 558** 

Contact Code 559

Contact Code 560

INSULATOR MATERIAL: THERMOPLASTIC POLYESTER, UL 94V-0

DAP MATERIAL AVAILABLE UPON REQUEST

CONTACT MATERIAL; COPPER ALLOY CONTACT PLATING: GOLD ON THE MATING AREA, TIN PLATING ON THE CONTACT TAILS, NICKEL UNDERPLATE

345/395 SERIES CARD EDGE CONNECTOR CONTACT CODE 555,556,558,559,560 DIMENSIONS

YOUR CONNECTION TO QUALITY & SERVICE

ACAD REFERENCE NO. 345-ENG-MASTER DATE:MAY.16/2017 DRAWN: R.STA.MONICA 1:1 SHEET 2 OF 2