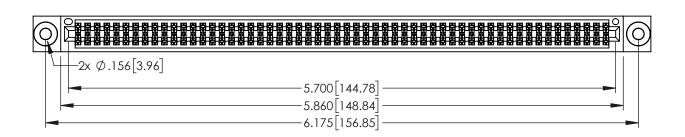

345/395 SERIES CARD EDGE CONNECTOR CONTACT CODE 555,556,558,559,560 DIMENSIONS

YOUR CONNECTION TO QUALITY & SERVICE

ACAD REFERENCE NO. 345-ENG-MASTER DATE:MAY.16/2017 DRAWN: R.STA.MONICA 1:1 SHEET 2 OF 2