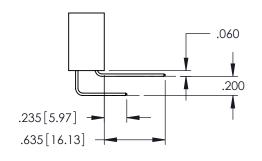

**Contact Code 558** 

Contact Code 559

Contact Code 560

INSULATOR MATERIAL: THERMOPLASTIC POLYESTER, UL 94V-0

DAP MATERIAL AVAILABLE UPON REQUEST

CONTACT MATERIAL; COPPER ALLOY CONTACT PLATING: GOLD ON THE MATING AREA, TIN PLATING ON THE CONTACT TAILS, NICKEL UNDERPLATE

345/395 SERIES CARD EDGE CONNECTOR CONTACT CODE 555,556,558,559,560 DIMENSIONS

YOUR CONNECTION TO QUALITY & SERVICE

ACAD REFERENCE NO. 345-ENG-MASTER DATE:MAY.16/2017 DRAWN: R.STA.MONICA 1:1 SHEET 2 OF 2