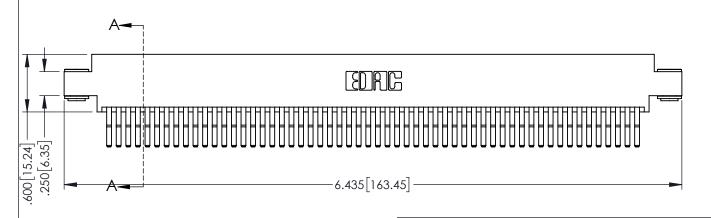

345/395 SERIES CARD EDGE CONNECTOR CONTACT CODE 555,556,558,559,560 DIMENSIONS

YOUR CONNECTION TO QUALITY & SERVICE

ACAD REFERENCE NO. 345-ENG-MASTER DATE:MAY.16/2017 DRAWN: R.STA.MONICA 1:1 SHEET 2 OF 2