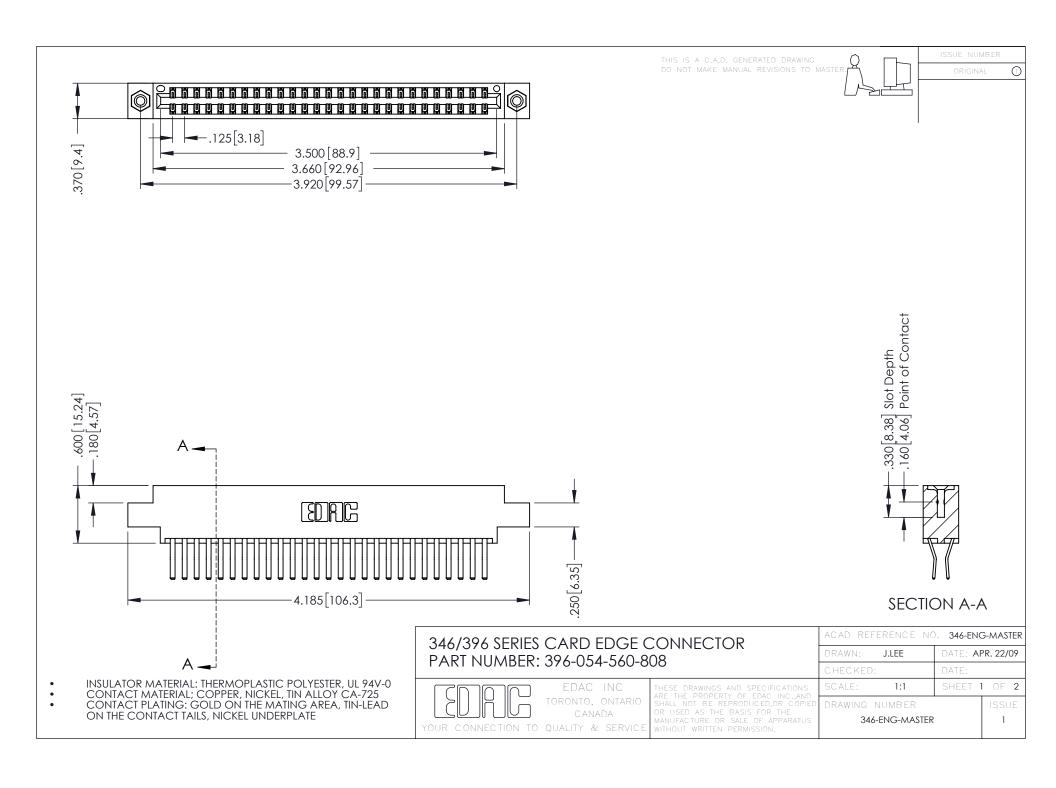

**Contact Code 555** 

**Contact Code 556** 

INSULATOR MATERIAL: THERMOPLASTIC POLYESTER, UL 94V-0 CONTACT MATERIAL; COPPER, NICKEL, TIN ALLOY CA-725

CONTACT PLATING: GOLD ON THE MATING AREA, TIN-LEAD ON THE CONTACT TAILS, NICKEL UNDERPLATE

## 346/396 SERIES CARD EDGE CONNECTOR CONTACT CODE 555,556,558,559,560 DIMENSIONS

YOUR CONNECTION TO QUALITY & SERVICE

|   | ACAD REFERENCE NO. 346-ENG-MASTER |                  |
|---|-----------------------------------|------------------|
|   | DRAWN: J.LEE                      | DATE: APR. 22/09 |
|   | CHECKED:                          | DATE:            |
|   | SCALE: 1:1                        | SHEET 2 OF 2     |
| D | DRAWING NUMBER                    | ISSUE            |